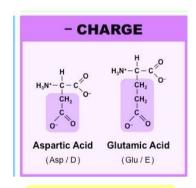

CH2

is a GLUTINOUS Quail
glutomine
CAZ

Basically, His lost kid

elways returne

Acids group

As Peter digested the Aspartic acid

Glue, His stomach became

Acidic

## **AMINO ACIDS**

Note 3 don't mix up between

Arnid Containing (Polar) group

and Acids (- Change) group

. ap. lieto new slower 28