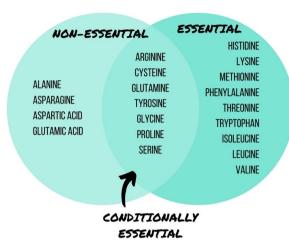

OGlaciers in Alaska valiantly Alanine Glycine H cH<sub>3</sub>

locate Isolate Prowlers

Isolate Isolate Prowlers

suffer containing

Methodically check the both methodically check the both the sulfer

The Aroma of fine PINE phenylaborine

AND yellow Tember ARE Worth

Trip the Tryptophan



Alcohol containing group

Alcohol is a serious threat

serine Threomae

Amid containing group

2) Amid this neatly started ASPARAGUS

Asparagine

CH2

is a GLUTINOUS Quail
glutomine
CAZ



Basically, His lost kid

elways returne



Acids group

As Peter digested the Aspartic acid

Glue, His stomach became

Acidic

## **AMINO ACIDS**



Note 3 don't mix up between

Arnid Containing (Polar) group

and Acids (- Change) group

. ap. lieto new slower 28