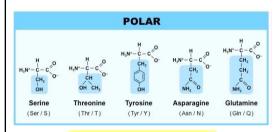

AND yellow Tember ARE Worth

Trip the Tryptophan

Alcohol containing group

Alcohol is a serious threat

serine Threomae

Amid containing group

2) Amid this neatly started ASPARAGUS

Asparagine