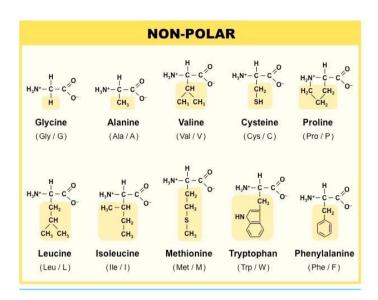

OGlaciers in Alaska valiantly Alanine Glycine H cH<sub>3</sub>

locate Isolate Prowlers

Isolate Isolate Prowlers

suffer containing

Methodically check the both methodically check the both the sulfer

The Aroma of fine PINE phenylaborine