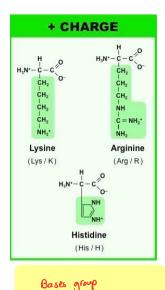

CH2

is a GLUTINOUS Quail
glutomine
CAZ

Basically, His lost kid

elways returne

Acids group

As Peter digested the Aspartic acid

Glue, His stomach became

Acidic