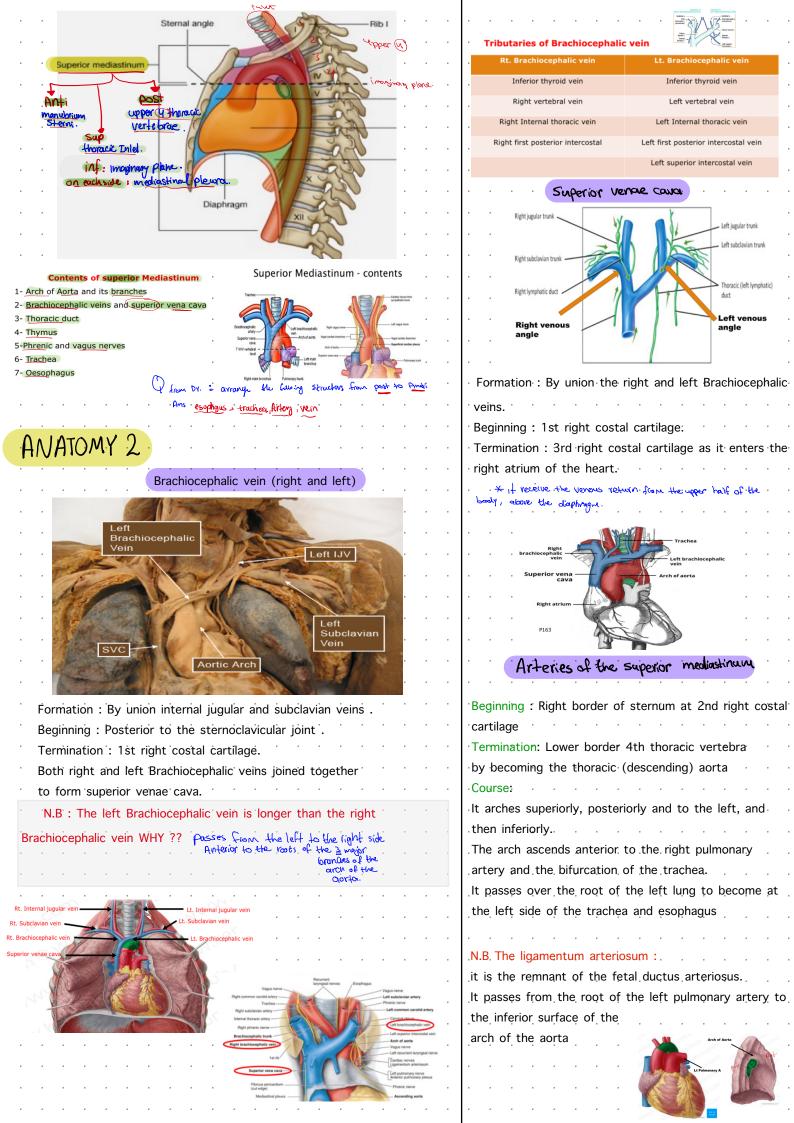

## Relations

|                                                                                                  |     |     |     | <br>  |     |     |   |     |
|--------------------------------------------------------------------------------------------------|-----|-----|-----|-------|-----|-----|---|-----|
| Descending thoracic aorta:                                                                       |     |     |     | <br>  |     |     |   |     |
| -                                                                                                |     |     |     | <br>  |     |     |   |     |
| Begining - Ty                                                                                    |     |     |     | <br>  |     |     |   |     |
| course esophagus descends on the right side of aorta; cross in front                             |     |     |     | <br>  |     |     |   |     |
| termination ~> Tiz of it at level T.7                                                            |     |     |     | <br>  |     |     |   |     |
|                                                                                                  |     |     |     |       |     |     |   |     |
| Branches:                                                                                        |     |     |     | <br>  |     |     |   |     |
| <ol> <li>Posterior intercostal arteries from 3-11.</li> </ol>                                    | · · | • • | • • | <br>- | • • | • • |   | • • |
| Posterior intercostal arteries from 3-11.     Biptic common carotid artery     Subcostal artery. | • • | • • | • • | <br>  | • • | • • |   | • • |
| 3. Superior phrenic artery.                                                                      | · · | • • |     |       | • • | • • |   | • • |
| <ul> <li>&gt; Visceral branches:</li> </ul>                                                      | · · |     |     |       | • • | • • |   | • • |
| 1. Bronchial arteries.                                                                           | • • | • • | • • |       | • • | • • |   | • • |
| 2. Esophageal branches.                                                                          | · · | • • |     |       | •   |     |   | • • |
| 3. Pericardial branches.                                                                         | • • | • • |     |       | • • |     |   |     |
| 4. Mediastinal branches.                                                                         |     | • • | • • |       | • • |     |   | • • |
|                                                                                                  |     |     |     |       |     |     |   |     |
| ANATOMY 3                                                                                        |     |     |     | <br>  |     |     |   |     |
| HIVINGITIE                                                                                       |     |     |     | <br>  |     |     | ÷ |     |
|                                                                                                  |     |     |     | <br>  |     |     |   |     |
|                                                                                                  |     |     |     | <br>  |     |     |   |     |
|                                                                                                  |     |     |     | <br>  |     |     |   |     |
|                                                                                                  |     |     |     | <br>  |     |     |   |     |
|                                                                                                  |     |     |     | <br>  |     |     |   |     |
|                                                                                                  |     |     |     | <br>  |     |     |   |     |
|                                                                                                  |     |     |     | <br>  |     |     |   |     |
|                                                                                                  | · · | • • | • • | <br>- | • • |     |   | • • |
|                                                                                                  |     | • • | • • | <br>  | • • | • • |   | • • |
|                                                                                                  | · · | • • | • • |       | • • | • • |   | • • |
|                                                                                                  | · · | • • |     |       | • • | • • |   | • • |
|                                                                                                  |     |     |     |       |     |     |   |     |
|                                                                                                  |     |     |     |       |     |     |   |     |
|                                                                                                  |     |     |     |       |     |     |   |     |
|                                                                                                  |     |     |     |       |     |     |   |     |
|                                                                                                  |     |     |     |       |     |     |   |     |
|                                                                                                  |     |     |     |       |     |     |   |     |
|                                                                                                  |     |     |     |       |     |     |   |     |
|                                                                                                  |     |     |     | <br>  |     |     |   |     |
|                                                                                                  |     |     |     | <br>  |     |     |   |     |
|                                                                                                  |     |     |     | <br>  |     |     |   |     |
|                                                                                                  | · · | • • | • • | <br>  | • • | • • |   | • • |
|                                                                                                  | · · |     | • • |       | • • |     |   | • • |
|                                                                                                  | · · | • • | • • |       | • • | • • |   | • • |
|                                                                                                  | · · |     | • • |       | • • |     |   | • • |
|                                                                                                  |     |     |     |       |     |     |   |     |
|                                                                                                  |     |     |     |       |     |     |   |     |
|                                                                                                  |     |     |     |       |     |     |   |     |
|                                                                                                  |     |     |     |       |     |     |   |     |
|                                                                                                  |     |     |     |       |     |     |   |     |
|                                                                                                  | · · | -   |     | <br>- | -   |     | - | -   |