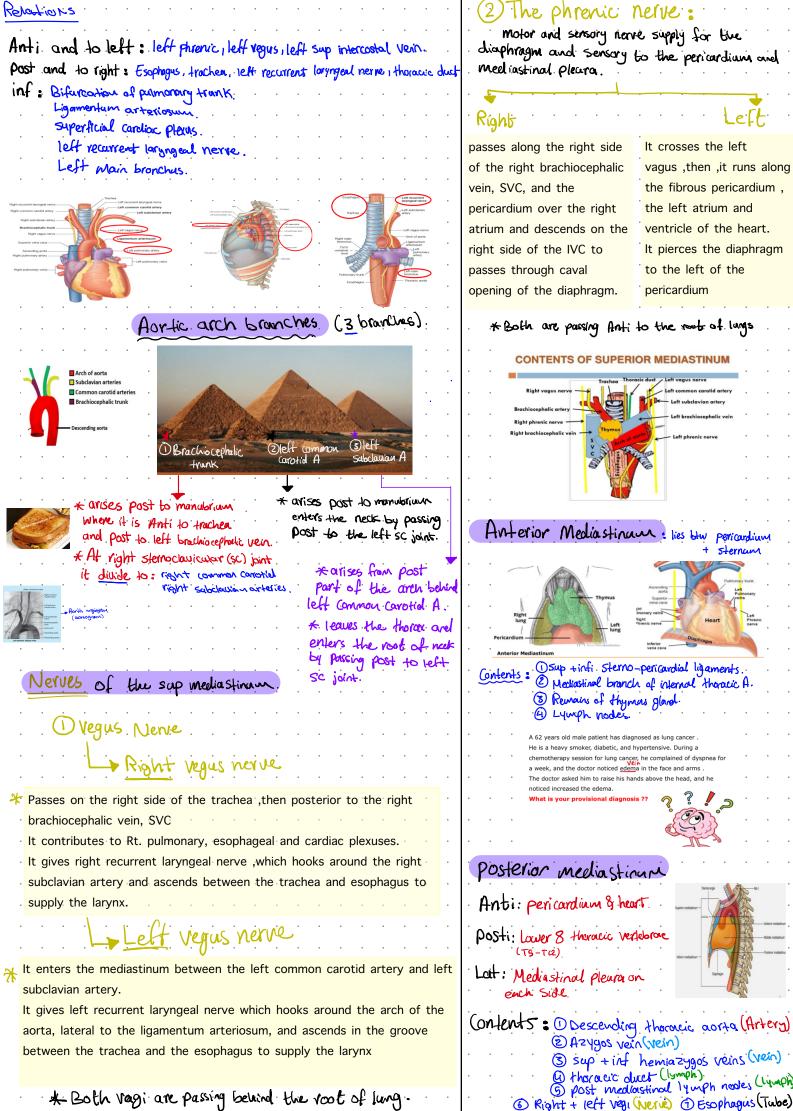

## Relations

|                                                                                                  |     |     |     | <br>  |     |     |   |     |
|--------------------------------------------------------------------------------------------------|-----|-----|-----|-------|-----|-----|---|-----|
| Descending thoracic aorta:                                                                       |     |     |     | <br>  |     |     |   |     |
| -                                                                                                |     |     |     | <br>  |     |     |   |     |
| Begining - Ty                                                                                    |     |     |     | <br>  |     |     |   |     |
| course esophagus descends on the right side of aorta; cross in front                             |     |     |     | <br>  |     |     |   |     |
| termination ~> Tiz of it at level T.7                                                            |     |     |     | <br>  |     |     |   |     |
|                                                                                                  |     |     |     |       |     |     |   |     |
| Branches:                                                                                        |     |     |     | <br>  |     |     |   |     |
| <ol> <li>Posterior intercostal arteries from 3-11.</li> </ol>                                    | · · | • • | • • | <br>- | • • | • • |   | • • |
| Posterior intercostal arteries from 3-11.     Biptic common carotid artery     Subcostal artery. | • • | • • | • • | <br>  | • • | • • |   | • • |
| 3. Superior phrenic artery.                                                                      | · · | • • |     |       | • • | • • |   | • • |
| <ul> <li>&gt; Visceral branches:</li> </ul>                                                      | · · |     |     |       | • • | • • |   | • • |
| 1. Bronchial arteries.                                                                           | • • | • • | • • |       | • • | • • |   | • • |
| 2. Esophageal branches.                                                                          | · · | • • |     |       | •   |     |   | • • |
| 3. Pericardial branches.                                                                         | • • | • • |     |       | • • |     |   |     |
| 4. Mediastinal branches.                                                                         |     | • • | • • |       | • • |     |   | • • |
|                                                                                                  |     |     |     |       |     |     |   |     |
| ANATOMY 3                                                                                        |     |     |     | <br>  |     |     |   |     |
| HIVINGITIE                                                                                       |     |     |     | <br>  |     |     | ÷ |     |
|                                                                                                  |     |     |     | <br>  |     |     |   |     |
|                                                                                                  |     |     |     | <br>  |     |     |   |     |
|                                                                                                  |     |     |     | <br>  |     |     |   |     |
|                                                                                                  |     |     |     | <br>  |     |     |   |     |
|                                                                                                  |     |     |     | <br>  |     |     |   |     |
|                                                                                                  |     |     |     | <br>  |     |     |   |     |
|                                                                                                  |     |     |     | <br>  |     |     |   |     |
|                                                                                                  | · · | • • | • • | <br>- | • • |     |   | • • |
|                                                                                                  |     | • • | • • | <br>  | • • | • • |   | • • |
|                                                                                                  | · · | • • | • • |       | • • | • • |   | • • |
|                                                                                                  | · · | • • |     |       | • • | • • |   | • • |
|                                                                                                  |     |     |     |       |     |     |   |     |
|                                                                                                  |     |     |     |       |     |     |   |     |
|                                                                                                  |     |     |     |       |     |     |   |     |
|                                                                                                  |     |     |     |       |     |     |   |     |
|                                                                                                  |     |     |     |       |     |     |   |     |
|                                                                                                  |     |     |     |       |     |     |   |     |
|                                                                                                  |     |     |     |       |     |     |   |     |
|                                                                                                  |     |     |     | <br>  |     |     |   |     |
|                                                                                                  |     |     |     | <br>  |     |     |   |     |
|                                                                                                  |     |     |     | <br>  |     |     |   |     |
|                                                                                                  | · · | • • | • • | <br>  | • • | • • |   | • • |
|                                                                                                  | · · |     | • • |       | • • |     |   | • • |
|                                                                                                  | · · | • • | • • |       | • • | • • |   | • • |
|                                                                                                  | · · |     | • • |       | • • |     |   | • • |
|                                                                                                  |     |     |     |       |     |     |   |     |
|                                                                                                  |     |     |     |       |     |     |   |     |
|                                                                                                  |     |     |     |       |     |     |   |     |
|                                                                                                  |     |     |     |       |     |     |   |     |
|                                                                                                  |     |     |     |       |     |     |   |     |
|                                                                                                  | · · | -   |     | <br>- | -   |     | - | -   |