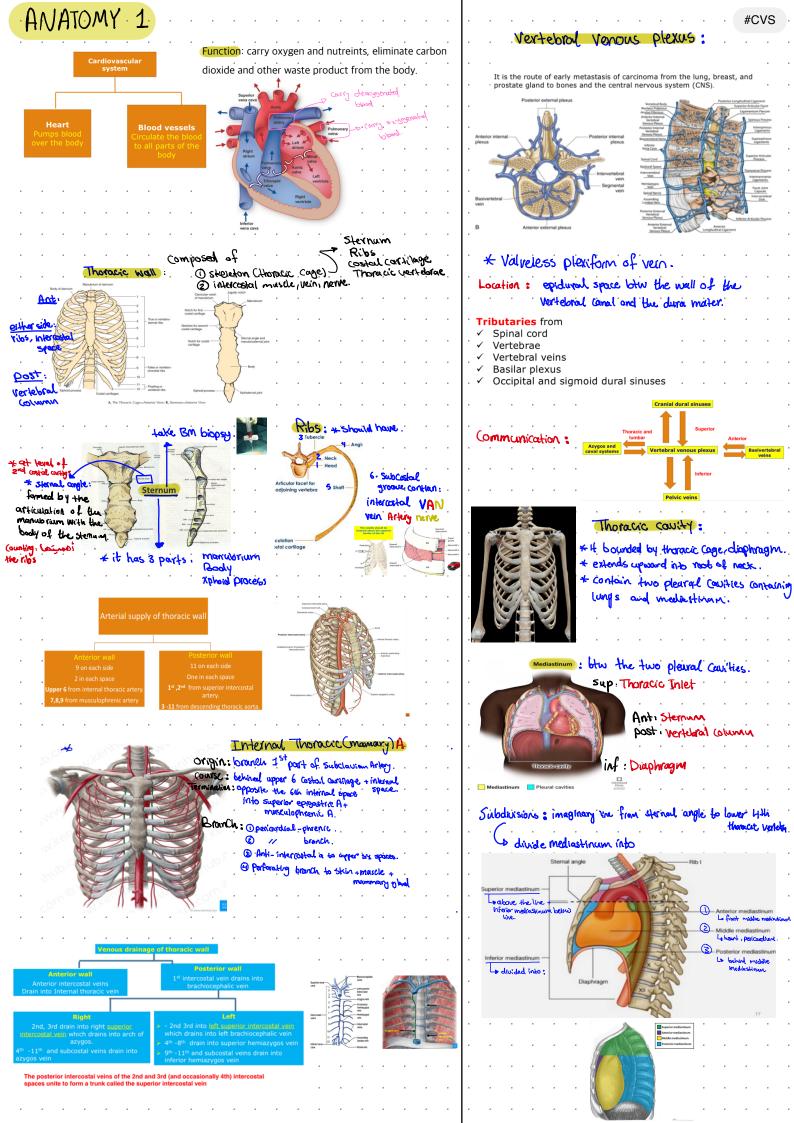

|                    |       |                                                                                             |                                                                                             |                                       |         |                           | Stern                           | al ang              | ale    | 4         | a                 | d                                     | r                                    |                           | -Rib I                                                                                 |                                                         |                                       | 1.                  |             |                                       |                  |                                         |   |                     |                       |                               |                       |                               |                                         |     |   |    |
|--------------------|-------|---------------------------------------------------------------------------------------------|---------------------------------------------------------------------------------------------|---------------------------------------|---------|---------------------------|---------------------------------|---------------------|--------|-----------|-------------------|---------------------------------------|--------------------------------------|---------------------------|----------------------------------------------------------------------------------------|---------------------------------------------------------|---------------------------------------|---------------------|-------------|---------------------------------------|------------------|-----------------------------------------|---|---------------------|-----------------------|-------------------------------|-----------------------|-------------------------------|-----------------------------------------|-----|---|----|
|                    |       |                                                                                             |                                                                                             |                                       |         |                           | Sterris                         |                     | JIC    |           | B                 | 2 V                                   | 19                                   | 5                         | - NID I                                                                                |                                                         |                                       |                     |             |                                       |                  |                                         |   |                     |                       |                               |                       |                               |                                         |     |   |    |
| 1                  |       |                                                                                             |                                                                                             |                                       |         | Г                         |                                 | -                   |        | 0         | F                 |                                       | 15                                   | 2                         |                                                                                        | 1.1                                                     |                                       |                     |             |                                       |                  |                                         |   |                     |                       | 1                             | 1                     | 1                             |                                         |     |   | Ĩ. |
|                    | (     | Su                                                                                          | perio                                                                                       | media                                 | stinun  |                           |                                 |                     | /      | F         |                   | A                                     | 0                                    | T                         | 2                                                                                      | 1.1                                                     | (1, 1)                                | 1.1                 | 1           | ·                                     |                  |                                         | 1 |                     |                       | 1                             | 1                     | 1                             | 1                                       | 1   | ÷ | ł, |
|                    |       | ~                                                                                           |                                                                                             | $ \rightarrow $                       |         |                           |                                 |                     | 4      |           | 6                 | A                                     | IN                                   | B-                        |                                                                                        |                                                         |                                       | 1.1                 |             |                                       |                  |                                         |   |                     |                       |                               |                       |                               |                                         |     |   | ÷. |
|                    | ć     | Ant                                                                                         | ;                                                                                           |                                       |         | post                      |                                 | 1                   | 17     |           |                   | U                                     | V                                    | 2                         | 2                                                                                      | _                                                       |                                       |                     |             |                                       |                  |                                         |   |                     |                       |                               |                       |                               |                                         |     |   |    |
|                    |       |                                                                                             | orium<br>Mi.                                                                                |                                       | up      | per 4                     | 1 Hor                           | auc                 | 1      |           | -                 |                                       |                                      | 0-1                       | 2                                                                                      | 1.1                                                     | 1.1                                   |                     |             |                                       |                  |                                         | 1 |                     | 1                     | 1                             |                       | 1                             | 1                                       | 1   | 1 | 1  |
|                    |       | Sler                                                                                        | vų.                                                                                         |                                       | V       | erteb                     | rae.                            | .19                 |        |           |                   |                                       |                                      | RA                        | 9                                                                                      |                                                         |                                       | 1.1                 |             | •                                     |                  |                                         |   |                     |                       |                               |                       |                               | ÷                                       |     | • | ÷  |
|                    |       |                                                                                             | Į.                                                                                          | sap<br>horacic                        | Tula    |                           |                                 | a                   |        |           |                   |                                       |                                      | 53                        | 5                                                                                      |                                                         |                                       |                     |             |                                       |                  |                                         |   |                     |                       |                               |                       |                               |                                         |     |   | į. |
|                    |       |                                                                                             |                                                                                             |                                       |         | . I.                      |                                 | N                   |        |           |                   | A                                     |                                      | N                         | <u> </u>                                                                               | _                                                       |                                       |                     |             |                                       |                  |                                         |   |                     |                       |                               |                       |                               |                                         |     |   |    |
| 1                  |       |                                                                                             |                                                                                             | Af: 18<br>achsid                      | ncigina | y M                       | lpc.                            | Hole                |        |           |                   |                                       | XU                                   | 24                        | 0                                                                                      | 1.1                                                     | 1.1                                   | 1                   |             |                                       |                  |                                         | 1 | 1                   | 1                     | 1                             | 1                     | 1                             | 1                                       |     | • | 1  |
|                    |       |                                                                                             | one                                                                                         | acm side                              | C \$ W  | ( Buid:                   | Strigs                          | Aba                 | 244    |           |                   | YF                                    |                                      | 20                        |                                                                                        | 1.1                                                     |                                       | 1.1                 |             |                                       |                  |                                         |   |                     |                       |                               |                       |                               |                                         |     |   | ÷  |
|                    |       |                                                                                             |                                                                                             |                                       |         |                           |                                 | 1                   | Diaph  | hragm     |                   | IE                                    | Ja                                   | S                         |                                                                                        |                                                         |                                       |                     |             |                                       |                  |                                         |   |                     |                       |                               |                       |                               |                                         |     |   |    |
|                    |       |                                                                                             |                                                                                             |                                       |         |                           |                                 |                     |        |           |                   |                                       | 42                                   | 2                         |                                                                                        |                                                         |                                       |                     |             |                                       |                  |                                         |   |                     |                       |                               |                       |                               |                                         |     |   | Ĩ  |
| 1                  | 1     |                                                                                             |                                                                                             |                                       |         | -                         |                                 |                     |        |           | -0                | 1                                     | 3                                    | )                         |                                                                                        | 1.1                                                     | 1.1                                   | 1                   | 1           | ·                                     |                  |                                         | 1 | 1                   |                       | 1                             | 1                     | 1                             | 1                                       | •   | • | r, |
|                    |       |                                                                                             |                                                                                             |                                       |         |                           |                                 |                     |        |           |                   |                                       | Z                                    | 5                         |                                                                                        |                                                         |                                       |                     |             |                                       |                  |                                         |   |                     |                       |                               |                       |                               |                                         |     |   | ÷  |
|                    |       | _                                                                                           |                                                                                             |                                       |         |                           |                                 |                     |        |           | Supe              | erior M                               | ediast                               | inum ·                    | - conte                                                                                | nts                                                     |                                       |                     |             |                                       |                  |                                         |   |                     |                       |                               |                       |                               |                                         |     |   |    |
| 1 - A              |       |                                                                                             |                                                                                             | <b>of sup</b><br>nd its b             |         |                           | astin                           | ium                 |        |           | 00.0              |                                       |                                      |                           |                                                                                        |                                                         |                                       |                     |             |                                       |                  |                                         |   |                     |                       |                               |                       |                               |                                         |     |   | ĵ. |
|                    |       |                                                                                             |                                                                                             | veins a                               |         |                           | vena                            | a cava              |        | Te        | inter             | Bn                                    |                                      |                           |                                                                                        | Cardiac nerves from<br>sympathetic trunk                | (1, 1)                                | 1.1                 | 1           | ·                                     |                  |                                         | 1 |                     |                       | 1                             | 1                     | 1                             | 1                                       | 1   | ÷ | ÷  |
|                    |       | acic d                                                                                      |                                                                                             | Venio e                               | ina sa  | perior                    | vene                            |                     |        | -         |                   |                                       | >                                    | 4                         |                                                                                        |                                                         |                                       |                     |             |                                       |                  |                                         |   |                     |                       |                               |                       |                               |                                         |     |   | ÷. |
| 4- T               | 'nym  | nus                                                                                         |                                                                                             |                                       |         |                           |                                 |                     |        | Brachioce | phalic            | Left brach<br>vein                    | incephalic Ruy                       | t vagus nerve             | AVIC                                                                                   | - Left vagus nerve                                      |                                       |                     |             |                                       |                  |                                         |   |                     |                       |                               |                       |                               |                                         |     |   |    |
| 5-Pł               | nreni | ic an                                                                                       | d vag                                                                                       | us nerv                               | es      |                           |                                 |                     | 1      | T M/V ver | cava              |                                       | Arth                                 | 1 80%                     | 4 🚓                                                                                    | — Viejar cardiac branches<br>— Superficial candiac plex | · ·                                   | 1                   |             |                                       |                  |                                         |   | 1                   | 1                     | 1                             | 1                     | 1                             | 1                                       | 1   |   | 1  |
|                    | rach  |                                                                                             |                                                                                             |                                       |         |                           |                                 |                     |        |           |                   |                                       | Buperior ve<br>Left main<br>bronchus | E                         | 1+                                                                                     | Putronary tr                                            |                                       | 1.0                 |             | ·                                     |                  |                                         | 1 |                     |                       |                               |                       |                               |                                         | ÷   | • | ÷  |
| 7- C               | )esop | phag                                                                                        | us                                                                                          |                                       |         | m                         | <b>.</b> .                      |                     |        | Rig       | ht main bronchus  | Pulmonary trunk                       |                                      |                           |                                                                                        |                                                         |                                       |                     |             |                                       |                  |                                         |   |                     |                       |                               |                       |                               |                                         |     |   |    |
|                    |       |                                                                                             |                                                                                             |                                       |         | 4                         |                                 |                     |        | · ·       |                   | fills ing                             |                                      | hours tre                 | on bost                                                                                | · 10 Hu                                                 |                                       |                     |             |                                       |                  |                                         |   |                     |                       |                               |                       |                               |                                         |     |   |    |
| 1                  | 1     |                                                                                             |                                                                                             |                                       |         | 1                         | - Ans                           | 5 ° 850             | ophgus | s → +     | racheer           | ,Arton,                               | vein                                 |                           |                                                                                        |                                                         | 1.1                                   | 1                   |             |                                       |                  |                                         | 1 | 1                   | 1                     | 1                             | 1                     | 1                             | 1                                       |     | • | 1  |
|                    |       |                                                                                             |                                                                                             |                                       |         |                           |                                 |                     |        |           |                   |                                       |                                      |                           |                                                                                        |                                                         |                                       | 1.1                 |             |                                       |                  |                                         |   |                     |                       |                               |                       |                               |                                         |     |   | ÷  |
| $\mathbf{\Lambda}$ | ۱۸    | I۸                                                                                          | TΛ                                                                                          | MY                                    | 2       |                           |                                 |                     |        |           |                   |                                       |                                      |                           |                                                                                        |                                                         |                                       |                     |             |                                       | _                |                                         |   |                     |                       |                               |                       |                               |                                         |     | _ |    |
|                    | ŧ/\   | Л                                                                                           | 10                                                                                          | /•v]                                  | 2       |                           |                                 |                     |        |           |                   |                                       |                                      |                           |                                                                                        |                                                         |                                       |                     |             |                                       |                  |                                         |   |                     |                       |                               |                       |                               |                                         |     |   | ĵ. |
|                    |       |                                                                                             |                                                                                             |                                       |         |                           |                                 | 1                   | 1      | 1         | 1                 | · · · ·                               |                                      | 1                         | · · ·                                                                                  |                                                         | 1.1                                   | 1                   |             | ·                                     |                  |                                         | 1 | 1                   | 1                     | 1                             | 1                     | 1                             | 1                                       | 1   |   | r, |
|                    |       |                                                                                             |                                                                                             |                                       |         |                           |                                 |                     |        |           |                   |                                       |                                      |                           |                                                                                        |                                                         |                                       | 1.1                 |             |                                       |                  |                                         |   |                     |                       |                               |                       |                               |                                         |     |   | ÷  |
|                    |       |                                                                                             |                                                                                             |                                       |         |                           |                                 |                     |        |           |                   |                                       |                                      |                           |                                                                                        |                                                         |                                       |                     |             |                                       |                  |                                         |   |                     |                       |                               |                       |                               |                                         |     |   |    |
| 1                  |       | 1                                                                                           |                                                                                             |                                       |         |                           | 1                               |                     | 1      | 1         |                   |                                       |                                      |                           |                                                                                        |                                                         | 1.1                                   |                     |             |                                       |                  |                                         | 1 |                     |                       | 1                             | 1                     | 1                             | 1                                       | 1   | 1 | Ĩ. |
|                    |       |                                                                                             |                                                                                             |                                       |         |                           |                                 |                     | ÷.,    | 1         | ÷                 | e - 1                                 |                                      |                           | • •                                                                                    |                                                         | $(\cdot, \cdot)$                      | 1.0                 |             | ·                                     |                  |                                         | 1 |                     |                       |                               |                       |                               |                                         | ÷   | • | ÷  |
|                    |       |                                                                                             |                                                                                             |                                       |         |                           |                                 |                     |        |           |                   |                                       |                                      |                           |                                                                                        |                                                         |                                       |                     |             |                                       |                  |                                         |   |                     |                       |                               |                       |                               |                                         |     |   |    |
|                    |       |                                                                                             |                                                                                             |                                       |         |                           |                                 |                     |        |           |                   |                                       |                                      |                           |                                                                                        |                                                         |                                       |                     |             |                                       |                  |                                         |   |                     |                       |                               |                       |                               |                                         |     |   |    |
|                    |       |                                                                                             |                                                                                             |                                       |         | 1                         |                                 | 1                   | 1      | 1         | 1                 | · · · ·                               |                                      | 1                         | · · ·                                                                                  |                                                         | 1.1                                   | 1                   |             | ·                                     |                  |                                         | 1 | 1                   | 1                     | 1                             | 1                     | 1                             | 1                                       | 1   |   | r, |
|                    |       |                                                                                             |                                                                                             |                                       |         |                           |                                 |                     |        |           |                   |                                       |                                      |                           |                                                                                        |                                                         |                                       | 1.1                 |             |                                       |                  |                                         |   |                     |                       |                               |                       |                               |                                         |     |   | ÷  |
|                    |       |                                                                                             |                                                                                             |                                       |         |                           |                                 |                     |        |           |                   |                                       |                                      |                           |                                                                                        |                                                         |                                       |                     |             |                                       |                  |                                         |   |                     |                       |                               |                       |                               |                                         |     |   |    |
|                    |       |                                                                                             |                                                                                             |                                       |         |                           |                                 |                     |        |           |                   |                                       |                                      |                           |                                                                                        |                                                         | •                                     |                     |             |                                       |                  |                                         |   |                     |                       | 1                             |                       | 1                             |                                         |     |   | 1  |
|                    |       |                                                                                             |                                                                                             |                                       | 1.0     |                           |                                 |                     | 1      | 1.0       |                   |                                       |                                      | 100                       | • •                                                                                    |                                                         |                                       | 1.1                 |             | •                                     |                  |                                         | 1 |                     |                       | 1                             |                       | 1                             | ÷                                       | •   | • | ł, |
|                    |       |                                                                                             |                                                                                             |                                       |         |                           |                                 |                     |        |           |                   |                                       |                                      |                           |                                                                                        |                                                         |                                       |                     |             |                                       |                  |                                         |   |                     |                       |                               |                       |                               |                                         |     |   | ÷. |
|                    |       |                                                                                             |                                                                                             |                                       |         |                           |                                 |                     |        |           |                   |                                       |                                      |                           |                                                                                        |                                                         |                                       |                     |             |                                       |                  |                                         |   |                     |                       |                               |                       | 1.1                           |                                         | 1.1 |   |    |
|                    |       |                                                                                             |                                                                                             |                                       |         |                           |                                 |                     |        |           |                   |                                       |                                      |                           |                                                                                        |                                                         |                                       |                     |             |                                       |                  |                                         |   |                     |                       |                               |                       |                               |                                         |     |   |    |
|                    | 1     |                                                                                             |                                                                                             |                                       |         |                           |                                 |                     |        |           |                   |                                       |                                      |                           |                                                                                        |                                                         | • •                                   |                     |             |                                       |                  |                                         |   |                     |                       |                               |                       |                               |                                         |     |   | 1  |
|                    |       |                                                                                             |                                                                                             | •                                     |         |                           |                                 |                     |        |           |                   | • •                                   | •                                    |                           |                                                                                        | •                                                       |                                       |                     |             |                                       |                  |                                         |   |                     |                       |                               | •                     |                               | •                                       |     |   |    |
|                    |       |                                                                                             |                                                                                             | •                                     |         | •                         | •                               |                     | •      | •         |                   | · ·                                   |                                      |                           |                                                                                        | •                                                       | · ·                                   | •                   | •           |                                       |                  |                                         | • |                     | •                     | •                             | •                     | •                             | •                                       |     |   |    |
|                    | •     |                                                                                             | •                                                                                           | •                                     | •       | •                         | •                               | •                   | •      | •         | •                 | · ·                                   | •                                    | •                         | · ·                                                                                    |                                                         | · ·                                   |                     | •           | <br>                                  | •                | •                                       | • | •                   | •                     | •                             | •                     | •                             | •                                       | •   |   | •  |
|                    | •     |                                                                                             | •                                                                                           | •                                     | •       | •                         | •                               | •                   | •      | •         | •                 | · ·                                   | •                                    | •                         | · ·                                                                                    |                                                         | · ·                                   |                     | •           | <br>                                  | •                | •                                       | • | •                   | •                     | •                             | •                     | •                             | •                                       | •   |   | •  |
|                    | •     |                                                                                             | •                                                                                           | •                                     | •       | •                         | •                               | •                   | •      | •         | •                 | · · ·                                 | •                                    | •                         | · ·                                                                                    | •                                                       | · ·                                   |                     | •           | · ·                                   | •                | -                                       | • | •                   | •                     | •                             | •                     | •                             | •                                       | •   | - | -  |
| •                  | •     | -                                                                                           | -                                                                                           | •                                     | •       | •                         | •                               | •                   | •      | •         | • • •             | · · ·                                 | •                                    | •                         | · · ·                                                                                  | •                                                       | · · ·                                 |                     | •           | · · ·                                 | •                | •                                       | • | •                   | •                     | •                             | •                     | •                             | •                                       | •   | • |    |
| •                  | •     | -                                                                                           | -                                                                                           | •                                     | •       | •                         | •                               | •                   | •      | •         | • • •             | · · ·                                 | •                                    | •                         | · · ·                                                                                  | •                                                       | · ·                                   |                     | •           | · · ·                                 | •                | •                                       | • | •                   | •                     | •                             | •                     | •                             | •                                       | •   | • |    |
| •                  | •     | -                                                                                           | -                                                                                           | • • • •                               | •       | •                         | •                               | •                   | •      | •         | •                 | · · · · · · · · · · · · · · · · · · · |                                      | •                         | · · ·                                                                                  |                                                         | · · ·                                 | •                   | •           | · · ·                                 | •                | •                                       | • | •                   | •                     | •                             | •                     | •                             | •                                       | •   | • |    |
| •                  | •     | -                                                                                           | -                                                                                           | · · · · · · ·                         | •       | •                         | •                               | •                   | •      | •         | •                 | · · · · · · · · · · · · · · · · · · · |                                      | •                         | · · · · · · · · · · · · · · · · · · ·                                                  |                                                         | · · · · · · · · · · · · · · · · · · · |                     | •           | · · ·                                 | •                | •                                       | • | •                   | •                     | •                             | •                     | •                             | •                                       | •   | • |    |
| •                  |       |                                                                                             |                                                                                             | · · · · · · · ·                       | •       | •                         | •                               | •                   | •      | •         | • • • •           | · · · · · · · · · · · · · · · · · · · | ·<br>·<br>·                          | ·<br>·<br>·               | · · · · · · · · · · · · · · · · · · ·                                                  | ·<br>·<br>·                                             | · · · · · · · · · · · · · · · · · · · | •                   | ·<br>·<br>· | · · · · · · · · · · · · · · · · · · · | ·<br>·<br>·      |                                         | • | •                   | •                     | •                             | •                     | •                             | •                                       | •   | • |    |
| •                  |       |                                                                                             |                                                                                             | · · · · · · · ·                       | •       | •                         | •                               | •                   | •      | •         | • • • •           | · · · · · · · · · · · · · · · · · · · | ·<br>·<br>·                          | ·<br>·<br>·               | · · · · · · · · · · · · · · · · · · ·                                                  | ·<br>·<br>·                                             | · · · · · · · · · · · · · · · · · · · | •                   | ·<br>·<br>· | · · · · · · · · · · · · · · · · · · · | ·<br>·<br>·      |                                         | • | •                   | •                     | •                             | •                     | •                             | •                                       | •   | • |    |
| •                  |       |                                                                                             |                                                                                             | · · · · · · · · · ·                   |         | -<br>-<br>-<br>-<br>-     | •                               | • • • • • •         |        | •         |                   | · · · · · · · · · · · · · · · · · · · | ·<br>·<br>·                          | ·<br>·<br>·               | · · · · · · · · · · · · · · · · · · ·                                                  |                                                         | · · · · · · · · · · · · · · · · · · · |                     | ·<br>·<br>· | · · · · · · · · · · · · · · · · · · · | ·<br>·<br>·      | •                                       | • | • • • • • •         | • • • • • •           | •                             | • • • • • •           | •                             | •                                       | •   |   |    |
|                    |       | ·<br>·<br>·<br>·                                                                            | ·<br>·<br>·<br>·<br>·                                                                       | · · · · · · · · · · · · · · · · · · · |         |                           | • • • • • • •                   |                     |        |           |                   | · · · · · · · · · · · · · · · · · · · | ·<br>·<br>·<br>·                     | ·<br>·<br>·<br>·          | · · ·<br>· · ·<br>· · ·<br>· · ·<br>· · ·<br>· · ·<br>· · ·                            | ·<br>·<br>·<br>·                                        | · · · · · · · · · · · · · · · · · · · | · · · · · · · · · · | ·<br>·<br>· | · · · · · · · · · · · · · · · · · · · | ·<br>·<br>·<br>· | • • • • • • •                           |   |                     |                       |                               | • • • • • • •         |                               |                                         |     |   |    |
|                    |       |                                                                                             | ·<br>·<br>·<br>·<br>·                                                                       | · · · · · · · · · · ·                 |         |                           |                                 | • • • • • • • • •   |        |           |                   | · · · · · · · · · · · · · · · · · · · | ·<br>·<br>·<br>·                     | • • • • • • • •           | · · · · · · · · · · · · · · · · · · ·                                                  | ·<br>·<br>·<br>·                                        | · · · · · · · · · · · · · · · · · · · |                     |             | · · · · · · · · · · · · · · · · · · · | ·<br>·<br>·<br>· | • • • • • • • •                         |   | • • • • • • • • •   |                       |                               |                       |                               |                                         |     |   |    |
|                    |       |                                                                                             | ·<br>·<br>·<br>·<br>·                                                                       | · · · · · · · · · · ·                 |         |                           |                                 | • • • • • • • • •   |        |           |                   | · · · · · · · · · · · · · · · · · · · | ·<br>·<br>·<br>·                     | • • • • • • • •           | · · · · · · · · · · · · · · · · · · ·                                                  | ·<br>·<br>·<br>·                                        | · · · · · · · · · · · · · · · · · · · |                     |             | · · · · · · · · · · · · · · · · · · · | ·<br>·<br>·<br>· | • • • • • • • •                         |   | • • • • • • • • •   |                       |                               |                       |                               |                                         |     |   |    |
|                    |       | ·<br>·<br>·<br>·<br>·                                                                       | ·<br>·<br>·<br>·<br>·<br>·<br>·<br>·<br>·<br>·<br>·<br>·<br>·<br>·<br>·<br>·<br>·<br>·<br>· | · · · · · · · · · · · · ·             |         | • • • • • • • •           | • • • • • • • •                 | • • • • • • • •     |        |           | • • • • • • • • • | · · · · · · · · · · · · · · · · · · · | ·<br>·<br>·<br>·<br>·                | • • • • • • • •           | · · ·<br>· · · |                                                         | · · · · · · · · · · · · · · · · · · · |                     |             | · · · · · · · · · · · · · · · · · · · | ·<br>·<br>·<br>· | • • • • • • • •                         |   | • • • • • • • •     | • • • • • • • • •     | •                             | • • • • • • • •       | •                             |                                         |     |   |    |
|                    |       | ·<br>·<br>·<br>·<br>·<br>·<br>·<br>·                                                        | ·<br>·<br>·<br>·<br>·<br>·<br>·<br>·<br>·<br>·<br>·<br>·<br>·<br>·<br>·<br>·<br>·<br>·<br>· | · · · · · · · · · · · · · ·           |         | • • • • • • • • •         | • • • • • • • • •               | • • • • • • • • •   |        |           | • • • • • • • • • | · · · · · · · · · · · · · · · · · · · |                                      | • • • • • • • • •         | · · · · · · · · · · · · · · · · · · ·                                                  |                                                         | · · · · · · · · · · · · · · · · · · · |                     |             |                                       |                  | · · · · · · · · · · ·                   |   | • • • • • • • • •   | • • • • • • • • •     | •                             |                       | •                             |                                         |     |   |    |
|                    |       | ·<br>·<br>·<br>·<br>·<br>·<br>·<br>·                                                        | ·<br>·<br>·<br>·<br>·<br>·<br>·<br>·<br>·<br>·<br>·<br>·<br>·<br>·<br>·<br>·<br>·<br>·<br>· | · · · · · · · · · · · · · · · · · · · |         | • • • • • • • • • •       | • • • • • • • • • •             | • • • • • • • • • • |        |           |                   |                                       |                                      | • • • • • • • • • •       | · · · · · · · · · · · · · · · · · · ·                                                  |                                                         | · · · · · · · · · · · · · · · · · · · |                     |             |                                       |                  | • • • • • • • • • •                     |   | • • • • • • • • • • | • • • • • • • • • •   | •                             | • • • • • • • • • •   | •                             |                                         |     |   |    |
|                    |       | ·<br>·<br>·<br>·<br>·<br>·<br>·<br>·                                                        | ·<br>·<br>·<br>·<br>·<br>·<br>·<br>·<br>·<br>·<br>·<br>·<br>·<br>·<br>·<br>·<br>·<br>·<br>· | · · · · · · · · · · · · · · · · · · · |         | • • • • • • • • • •       | • • • • • • • • • •             | • • • • • • • • • • |        |           |                   |                                       |                                      | • • • • • • • • • •       | · · · · · · · · · · · · · · · · · · ·                                                  |                                                         | · · · · · · · · · · · · · · · · · · · |                     |             |                                       |                  | • • • • • • • • • •                     |   | • • • • • • • • • • | • • • • • • • • • •   | •                             | • • • • • • • • • •   | •                             |                                         |     |   |    |
|                    |       | ·<br>·<br>·<br>·<br>·<br>·<br>·<br>·<br>·<br>·<br>·<br>·<br>·<br>·<br>·<br>·<br>·<br>·<br>· | ·<br>·<br>·<br>·<br>·<br>·<br>·<br>·<br>·<br>·<br>·<br>·<br>·<br>·<br>·<br>·<br>·<br>·<br>· | · · · · · · · · · · · · ·             |         | • • • • • • • • • •       | •                               |                     |        |           | •••••             |                                       |                                      | • • • • • • • • • • •     |                                                                                        |                                                         | · · · · · · · · · · · · · · · · · · · |                     |             |                                       |                  | • • • • • • • • • •                     |   |                     | • • • • • • • • • • • | • • • • • • • • • • •         | • • • • • • • • • •   | • • • • • • • • • • •         | • • • • • • • • • • • •                 |     |   |    |
|                    |       | ·<br>·<br>·<br>·<br>·<br>·<br>·<br>·<br>·<br>·<br>·<br>·<br>·<br>·<br>·<br>·<br>·<br>·<br>· |                                                                                             | · · · · · · · · · · · · · ·           |         | • • • • • • • • • • •     | • • • • • • • • • • •           |                     |        |           |                   |                                       |                                      | • • • • • • • • • • •     |                                                                                        |                                                         |                                       |                     |             |                                       |                  | • • • • • • • • • • • •                 |   |                     | • • • • • • • • • • • | • • • • • • • • • • •         | • • • • • • • • • • • | • • • • • • • • • • •         | • • • • • • • • • • • • • •             |     |   |    |
|                    |       | ·<br>·<br>·<br>·<br>·<br>·<br>·<br>·<br>·<br>·<br>·<br>·<br>·<br>·<br>·<br>·<br>·<br>·<br>· |                                                                                             | · · · · · · · · · · · · · ·           |         | • • • • • • • • • • •     | • • • • • • • • • • •           |                     |        |           |                   |                                       |                                      | • • • • • • • • • • •     |                                                                                        |                                                         |                                       |                     |             |                                       |                  | • • • • • • • • • • • •                 |   |                     | • • • • • • • • • • • | • • • • • • • • • • •         | • • • • • • • • • • • | • • • • • • • • • • •         | • • • • • • • • • • • • • •             |     |   |    |
|                    |       | ·<br>·<br>·<br>·<br>·<br>·<br>·<br>·<br>·<br>·<br>·<br>·<br>·<br>·<br>·<br>·<br>·<br>·<br>· |                                                                                             |                                       |         |                           | • • • • • • • • • • • •         |                     |        |           | •••••             |                                       |                                      | •••••••••••               |                                                                                        |                                                         |                                       |                     |             |                                       |                  | •••••••••••••••••                       |   |                     |                       | • • • • • • • • • • • •       |                       | • • • • • • • • • • • •       | • • • • • • • • • • • • • • •           |     |   |    |
|                    |       | ·<br>·<br>·<br>·<br>·<br>·<br>·<br>·<br>·<br>·<br>·<br>·<br>·<br>·<br>·<br>·<br>·<br>·<br>· |                                                                                             | · · · · · · · · · · · · · · · · · · · |         | • • • • • • • • • • • • • | • • • • • • • • • • • • •       |                     |        |           |                   |                                       |                                      | • • • • • • • • • • • • • |                                                                                        |                                                         |                                       |                     |             |                                       |                  | •••••••••••••••                         |   |                     |                       | • • • • • • • • • • • • •     |                       | • • • • • • • • • • • • •     | • • • • • • • • • • • • • • • •         |     |   |    |
|                    |       |                                                                                             |                                                                                             |                                       |         | • • • • • • • • • • • • • | • • • • • • • • • • • • • • • • |                     |        |           | ••••••            |                                       |                                      | ••••••••••••••••          |                                                                                        |                                                         |                                       |                     |             |                                       |                  | ••••••••••••••••••••••••••••••••••••••• |   |                     |                       | • • • • • • • • • • • • • •   |                       | • • • • • • • • • • • • • •   | • • • • • • • • • • • • • • • • • • • • |     |   |    |
|                    |       |                                                                                             |                                                                                             |                                       |         | • • • • • • • • • • • • • | • • • • • • • • • • • • • • • • |                     |        |           | ••••••            |                                       |                                      | ••••••••••••••••          |                                                                                        |                                                         |                                       |                     |             |                                       |                  | ••••••••••••••••••••••••••••••••••••••• |   |                     |                       | • • • • • • • • • • • • • •   |                       | • • • • • • • • • • • • • •   | • • • • • • • • • • • • • • • • • • • • |     |   |    |
|                    |       |                                                                                             |                                                                                             |                                       |         |                           |                                 |                     |        |           |                   |                                       |                                      | ••••••••••••••••          |                                                                                        |                                                         |                                       |                     |             |                                       |                  |                                         |   |                     |                       | • • • • • • • • • • • • • • • |                       | • • • • • • • • • • • • • • • | • • • • • • • • • • • • • • • • • • • • |     |   |    |