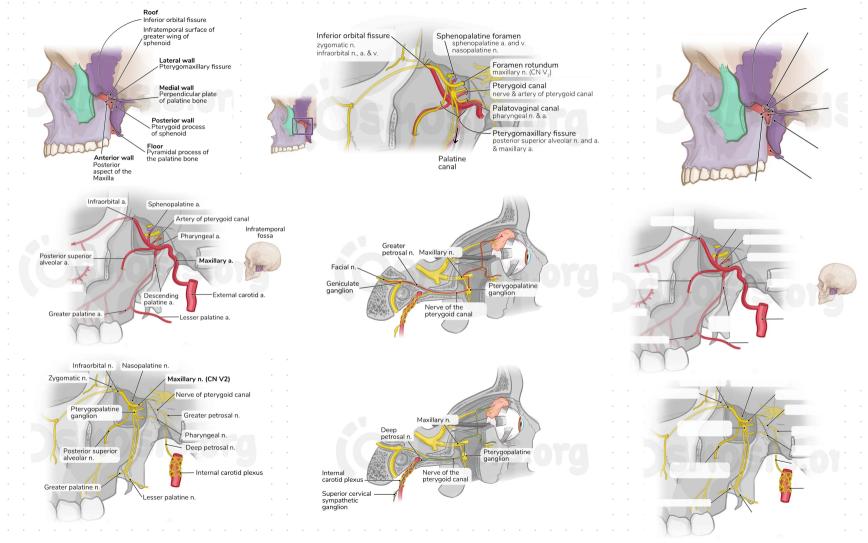

| Walls:                                                                                |                                                                                                         |             |
|---------------------------------------------------------------------------------------|---------------------------------------------------------------------------------------------------------|-------------|
| superiorly: Greater wing of sphenoid + Inferior orbita                                | Roof<br>Inferior orbital fissure<br>Infratemporal surface of<br>greater wing of                         |             |
| Anteriorly: post. surface of maxille                                                  | sphenoid                                                                                                | ssure       |
| Medially:<br>Lateral surface<br>of palatine                                           | rocess<br>Perpendicular plate<br>of palatine bone<br>Posterior wall<br>Pterygoid process<br>of sphenoid | Ŋ           |
| Inferiorly: Palatine canal<br>+ Pterygomaxillary fissure opens to infratemporal fossa | Anterior wall<br>Posterior<br>aspect of the<br>Maxilla                                                  | •           |
| Gateways:<br>Foramen refundum                                                         | nasophary                                                                                               | ginal canal |
| Pterygoid canal . Platovaginal canal (Posterior wall sup                              | nperiorty) Pteryomaxillary fissure                                                                      | · · · ·     |
| Sphenopalatine foramen<br>foramen<br>(Medially)                                       | Infratemporal fossa                                                                                     |             |

Pterygoid canal cranial cavity (middle cranial fossa)

- Foramen rotundum cranial cavity (middle cranial fossa)

Palatine canal roof of oral cavity (palate)

11/11

Palatine canal (Inferiorly)

| Communication:                                                      |                                    |                                                                                                          | Infraorbital a. Sphenopalatine a. Artery of pterygoid canal                                                                                                                                                                                                                                                                                                                                                                                                                                                                                                                                                                                                                                                                                                                                                                                                                                                                                                                                                                                                                                                                                                                                                                                                                                                                                                                                                                                                                                                                                                                                                                                                                                                                                                                                                                                                                                                                                                                                                                                                                                                                    |
|---------------------------------------------------------------------|------------------------------------|----------------------------------------------------------------------------------------------------------|--------------------------------------------------------------------------------------------------------------------------------------------------------------------------------------------------------------------------------------------------------------------------------------------------------------------------------------------------------------------------------------------------------------------------------------------------------------------------------------------------------------------------------------------------------------------------------------------------------------------------------------------------------------------------------------------------------------------------------------------------------------------------------------------------------------------------------------------------------------------------------------------------------------------------------------------------------------------------------------------------------------------------------------------------------------------------------------------------------------------------------------------------------------------------------------------------------------------------------------------------------------------------------------------------------------------------------------------------------------------------------------------------------------------------------------------------------------------------------------------------------------------------------------------------------------------------------------------------------------------------------------------------------------------------------------------------------------------------------------------------------------------------------------------------------------------------------------------------------------------------------------------------------------------------------------------------------------------------------------------------------------------------------------------------------------------------------------------------------------------------------|
| 2-Inferior orbital f<br>3- Palato vaginal can<br>4-Sphenopalatine f | fissure: Infratemporal fossa       | alver                                                                                                    | Pharyngeal a. fossa of fossa o |
| Arteries                                                            |                                    |                                                                                                          | External carotial<br>parolial gland, edjacent to neck of mondible]                                                                                                                                                                                                                                                                                                                                                                                                                                                                                                                                                                                                                                                                                                                                                                                                                                                                                                                                                                                                                                                                                                                                                                                                                                                                                                                                                                                                                                                                                                                                                                                                                                                                                                                                                                                                                                                                                                                                                                                                                                                             |
| <u>.</u>                                                            | tal-sinfraorbital (Nasal)          |                                                                                                          | Maxillary A                                                                                                                                                                                                                                                                                                                                                                                                                                                                                                                                                                                                                                                                                                                                                                                                                                                                                                                                                                                                                                                                                                                                                                                                                                                                                                                                                                                                                                                                                                                                                                                                                                                                                                                                                                                                                                                                                                                                                                                                                                                                                                                    |
| canal                                                               | (Labial)                           |                                                                                                          |                                                                                                                                                                                                                                                                                                                                                                                                                                                                                                                                                                                                                                                                                                                                                                                                                                                                                                                                                                                                                                                                                                                                                                                                                                                                                                                                                                                                                                                                                                                                                                                                                                                                                                                                                                                                                                                                                                                                                                                                                                                                                                                                |
| t Sphenopalatine A                                                  | Pharyngeal A .                     | (with regard to latero                                                                                   | ul pterygoid muscle)                                                                                                                                                                                                                                                                                                                                                                                                                                                                                                                                                                                                                                                                                                                                                                                                                                                                                                                                                                                                                                                                                                                                                                                                                                                                                                                                                                                                                                                                                                                                                                                                                                                                                                                                                                                                                                                                                                                                                                                                                                                                                                           |
| (lony<br>Sphenopalaline) (Short<br>sphenopalaline)                  | * posterior superior alveol        | ar Before<br>(1st part)                                                                                  | Anterior   posterior to the muscle (2nd)<br>Emuscular branches]                                                                                                                                                                                                                                                                                                                                                                                                                                                                                                                                                                                                                                                                                                                                                                                                                                                                                                                                                                                                                                                                                                                                                                                                                                                                                                                                                                                                                                                                                                                                                                                                                                                                                                                                                                                                                                                                                                                                                                                                                                                                |
|                                                                     |                                    |                                                                                                          |                                                                                                                                                                                                                                                                                                                                                                                                                                                                                                                                                                                                                                                                                                                                                                                                                                                                                                                                                                                                                                                                                                                                                                                                                                                                                                                                                                                                                                                                                                                                                                                                                                                                                                                                                                                                                                                                                                                                                                                                                                                                                                                                |
|                                                                     | * Palatine A.                      | Middle menigeal                                                                                          | -> Deep temporal                                                                                                                                                                                                                                                                                                                                                                                                                                                                                                                                                                                                                                                                                                                                                                                                                                                                                                                                                                                                                                                                                                                                                                                                                                                                                                                                                                                                                                                                                                                                                                                                                                                                                                                                                                                                                                                                                                                                                                                                                                                                                                               |
| (Greater<br>palaline)                                               | + Palatine A.<br>(lesser palatine) | ->Middle menigeal<br>>Inferior alvedar<br>>Deep awricular<br>>Anterior ty mpanic<br>>Accessory meningeal | -> Deep temporal<br>-> Masseteric<br>-> Buccal<br>-> Pterygoid                                                                                                                                                                                                                                                                                                                                                                                                                                                                                                                                                                                                                                                                                                                                                                                                                                                                                                                                                                                                                                                                                                                                                                                                                                                                                                                                                                                                                                                                                                                                                                                                                                                                                                                                                                                                                                                                                                                                                                                                                                                                 |
|                                                                     |                                    | S Inferior alvedar<br>Deep awricular<br>Anterior ty mpanic                                               | -> Masseteric<br>-> Buccal                                                                                                                                                                                                                                                                                                                                                                                                                                                                                                                                                                                                                                                                                                                                                                                                                                                                                                                                                                                                                                                                                                                                                                                                                                                                                                                                                                                                                                                                                                                                                                                                                                                                                                                                                                                                                                                                                                                                                                                                                                                                                                     |