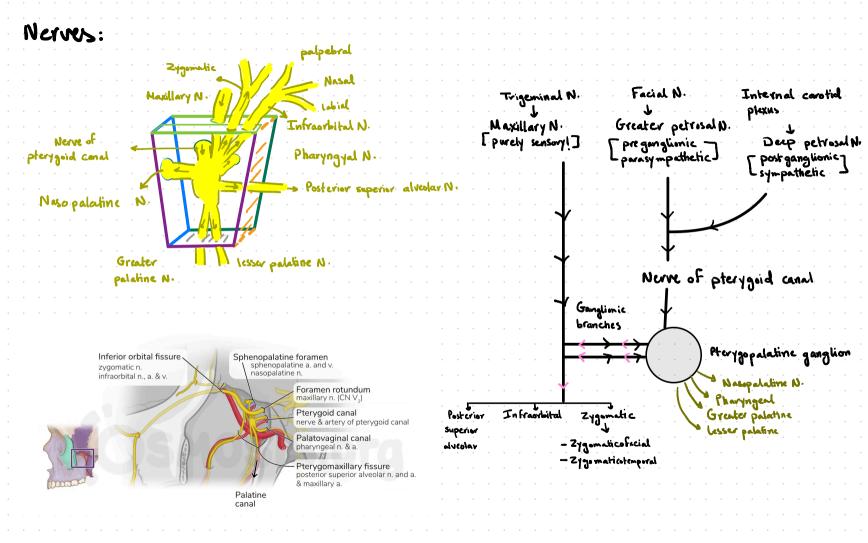

| Walls:                                                                                |                                                                                                         |             |
|---------------------------------------------------------------------------------------|---------------------------------------------------------------------------------------------------------|-------------|
| superiorly: Greater wing of sphenoid + Inferior orbita                                | Roof<br>Inferior orbital fissure<br>Infratemporal surface of<br>greater wing of                         |             |
| Anteriorly: post. surface of maxille                                                  | sphenoid                                                                                                | ssure       |
| Medially:<br>Lateral surface<br>of palatine                                           | rocess<br>Perpendicular plate<br>of palatine bone<br>Posterior wall<br>Pterygoid process<br>of sphenoid | Ŋ           |
| Inferiorly: Palatine canal<br>+ Pterygomaxillary fissure opens to infratemporal fossa | Anterior wall<br>Posterior<br>aspect of the<br>Maxilla                                                  | •           |
| Gateways:<br>Foramen refundum                                                         | nasophary                                                                                               | ginal canal |
| Pterygoid canal . Platovaginal canal (Posterior wall sup                              | nperiorty) Pteryomaxillary fissure                                                                      | · · · ·     |
| Sphenopalatine foramen<br>foramen<br>(Medially)                                       | Infratemporal fossa                                                                                     |             |

Pterygoid canal cranial cavity (middle cranial fossa)

- Foramen rotundum cranial cavity (middle cranial fossa)

Palatine canal roof of oral cavity (palate)

11/11

Palatine canal (Inferiorly)

| Communication:                                                      |                                    |                                                                                                          | Infraorbital a. Sphenopalatine a. Artery of pterygoid canal                                                                                                                                                                                                                                                                                                                                                                                                                                                                                                                                                                                                                                                                                                                                                                                                                                                                                                                                                                                                                                                                                                                                                                                                                                                                                                                                                                                                                                                                                                                                                                                                                                                                                                                                                                                                                                                                                                                                                                                                                                                                    |
|---------------------------------------------------------------------|------------------------------------|----------------------------------------------------------------------------------------------------------|--------------------------------------------------------------------------------------------------------------------------------------------------------------------------------------------------------------------------------------------------------------------------------------------------------------------------------------------------------------------------------------------------------------------------------------------------------------------------------------------------------------------------------------------------------------------------------------------------------------------------------------------------------------------------------------------------------------------------------------------------------------------------------------------------------------------------------------------------------------------------------------------------------------------------------------------------------------------------------------------------------------------------------------------------------------------------------------------------------------------------------------------------------------------------------------------------------------------------------------------------------------------------------------------------------------------------------------------------------------------------------------------------------------------------------------------------------------------------------------------------------------------------------------------------------------------------------------------------------------------------------------------------------------------------------------------------------------------------------------------------------------------------------------------------------------------------------------------------------------------------------------------------------------------------------------------------------------------------------------------------------------------------------------------------------------------------------------------------------------------------------|
| 2-Inferior orbital f<br>3- Palato vaginal can<br>4-Sphenopalatine f | fissure: Infratemporal fossa       | alver                                                                                                    | Pharyngeal a. fossa of fossa o |
| Arteries                                                            |                                    |                                                                                                          | External carotial<br>parolial gland, edjacent to neck of mondible]                                                                                                                                                                                                                                                                                                                                                                                                                                                                                                                                                                                                                                                                                                                                                                                                                                                                                                                                                                                                                                                                                                                                                                                                                                                                                                                                                                                                                                                                                                                                                                                                                                                                                                                                                                                                                                                                                                                                                                                                                                                             |
| <u>.</u>                                                            | tal-sinfraorbital (Nasal)          |                                                                                                          | Maxillary A                                                                                                                                                                                                                                                                                                                                                                                                                                                                                                                                                                                                                                                                                                                                                                                                                                                                                                                                                                                                                                                                                                                                                                                                                                                                                                                                                                                                                                                                                                                                                                                                                                                                                                                                                                                                                                                                                                                                                                                                                                                                                                                    |
| canal                                                               | (Labial)                           |                                                                                                          |                                                                                                                                                                                                                                                                                                                                                                                                                                                                                                                                                                                                                                                                                                                                                                                                                                                                                                                                                                                                                                                                                                                                                                                                                                                                                                                                                                                                                                                                                                                                                                                                                                                                                                                                                                                                                                                                                                                                                                                                                                                                                                                                |
| t Sphenopalatine A                                                  | Pharyngeal A .                     | (with regard to latero                                                                                   | ul pterygoid muscle)                                                                                                                                                                                                                                                                                                                                                                                                                                                                                                                                                                                                                                                                                                                                                                                                                                                                                                                                                                                                                                                                                                                                                                                                                                                                                                                                                                                                                                                                                                                                                                                                                                                                                                                                                                                                                                                                                                                                                                                                                                                                                                           |
| (lony<br>Sphenopalaline) (Short<br>sphenopalaline)                  | * posterior superior alveol        | ar Before<br>(1st part)                                                                                  | Anterior   posterior to the muscle (2nd)<br>Emuscular branches]                                                                                                                                                                                                                                                                                                                                                                                                                                                                                                                                                                                                                                                                                                                                                                                                                                                                                                                                                                                                                                                                                                                                                                                                                                                                                                                                                                                                                                                                                                                                                                                                                                                                                                                                                                                                                                                                                                                                                                                                                                                                |
|                                                                     |                                    |                                                                                                          |                                                                                                                                                                                                                                                                                                                                                                                                                                                                                                                                                                                                                                                                                                                                                                                                                                                                                                                                                                                                                                                                                                                                                                                                                                                                                                                                                                                                                                                                                                                                                                                                                                                                                                                                                                                                                                                                                                                                                                                                                                                                                                                                |
|                                                                     | * Palatine A.                      | Middle menigeal                                                                                          | -> Deep temporal                                                                                                                                                                                                                                                                                                                                                                                                                                                                                                                                                                                                                                                                                                                                                                                                                                                                                                                                                                                                                                                                                                                                                                                                                                                                                                                                                                                                                                                                                                                                                                                                                                                                                                                                                                                                                                                                                                                                                                                                                                                                                                               |
| (Greater<br>palaline)                                               | + Palatine A.<br>(lesser palatine) | ->Middle menigeal<br>>Inferior alvedar<br>>Deep awricular<br>>Anterior ty mpanic<br>>Accessory meningeal | -> Deep temporal<br>-> Masseteric<br>-> Buccal<br>-> Pterygoid                                                                                                                                                                                                                                                                                                                                                                                                                                                                                                                                                                                                                                                                                                                                                                                                                                                                                                                                                                                                                                                                                                                                                                                                                                                                                                                                                                                                                                                                                                                                                                                                                                                                                                                                                                                                                                                                                                                                                                                                                                                                 |
|                                                                     |                                    | S Inferior alvedar<br>Deep awricular<br>Anterior ty mpanic                                               | -> Masseteric<br>-> Buccal                                                                                                                                                                                                                                                                                                                                                                                                                                                                                                                                                                                                                                                                                                                                                                                                                                                                                                                                                                                                                                                                                                                                                                                                                                                                                                                                                                                                                                                                                                                                                                                                                                                                                                                                                                                                                                                                                                                                                                                                                                                                                                     |