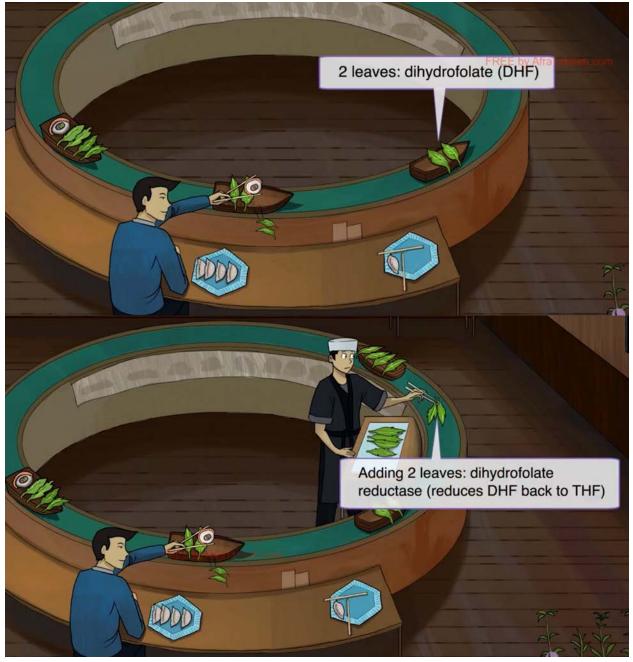

#### Methotrexate ~ meat sticks

Once methotrexate enters the target cell, it undergoes **polyglutamation**, preventing the movement of MTX out of the cell.

These are used in China to bring luck. Smh

Lucky ~ leucovorin