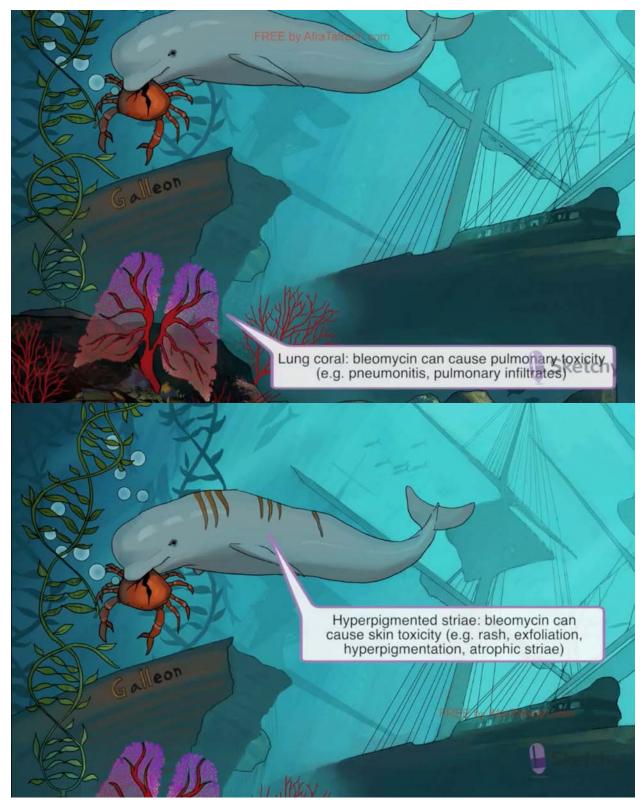

# Bleomycin ~ Beluga whale

## Galleon ~

Slides actually mention dermatotoxicity. Hyperpigmentation should remind you of it.