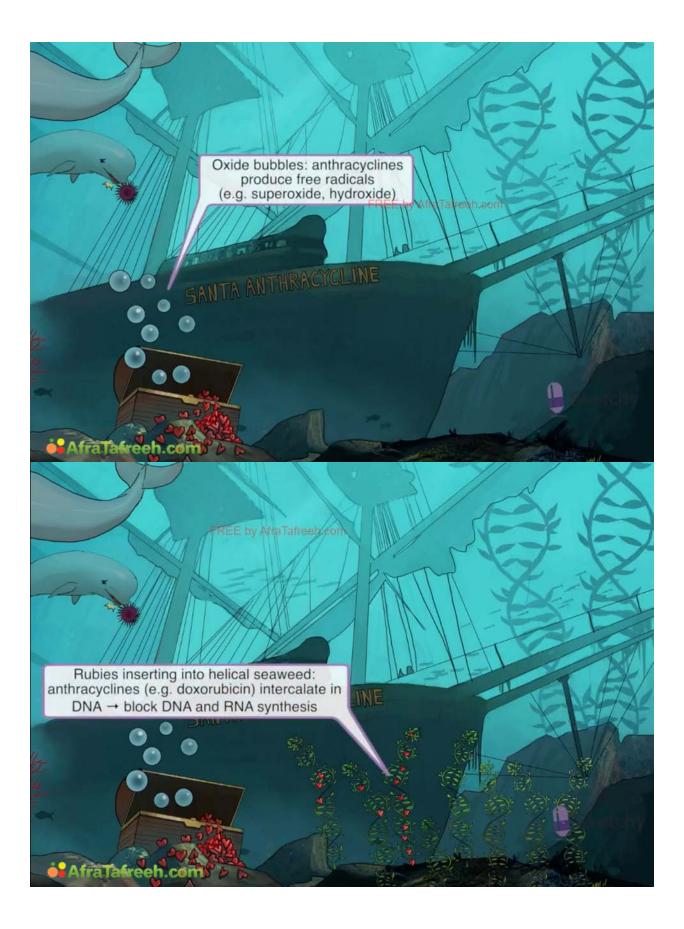

Drugs used in neoplasms.

Keep in mind: there are 4 drugs (5 slides) not mentioned in sketchy. Try to study these with flashcards after finishing this file.

# Cyclophosphamide ~ Cyclops









#### Methotrexate ~ meat sticks







Once methotrexate enters the target cell, it undergoes **polyglutamation**, preventing the movement of MTX out of the cell.







These are used in China to bring luck. Smh

Lucky ~ leucovorin

The next scene underwater is all about Antibiotics that are used in antitumor therapy. These include: bleomycin & doxorubicin



# Bleomycin ~ Beluga whale







## Galleon ~





Slides actually mention dermatotoxicity. Hyperpigmentation should remind you of it.



## Doxorubicin ~ Ruby







#### Taxane ~ Tarazan





Gloves are used in sketchy to remind you of peripheral neuropathy



## Bevacizumab ~ Beverage





Meaning: wound healing impairment



Trastuzumab ~ Tapestry



Her 2 babies => HER2













The previous were side effects more related to CISplatin. Important to distinguish cisplatin side effects from CARBOplatin side effects. The following are more related to

### CARBOpaltin side effects:



## Etoposide ~ Side of the tower.







Topotecan ~ Toucan bird







Actually the slides mention vomiting not diarrhea, but they are close enough to remind you.

The next step is to do flashcards made by Salma Nofal about his topic. You can find them here:

https://quizlet.com/1047412402/ugs-pharma-drugs-usedin-neoplasms-flash-cards/?i=4q7qvl&x=1jqt

### Thanks