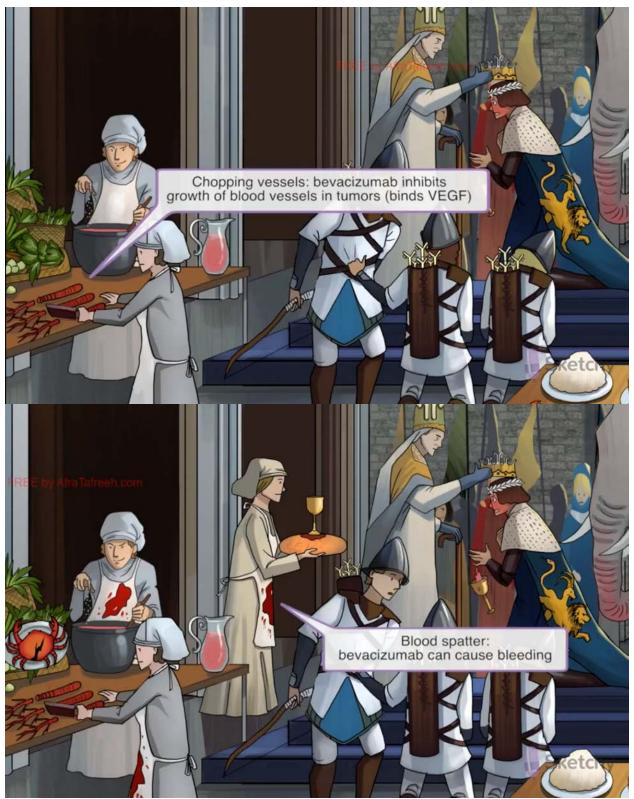

## Bevacizumab ~ Beverage

Meaning: wound healing impairment

Trastuzumab ~ Tapestry

Her 2 babies => HER2

The previous were side effects more related to CISplatin. Important to distinguish cisplatin side effects from CARBOplatin side effects. The following are more related to