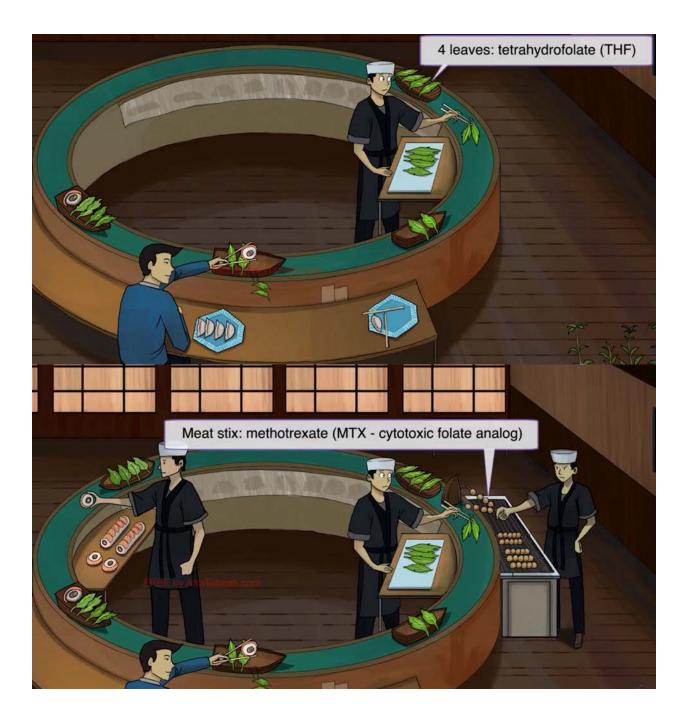

#### Methotrexate ~ meat sticks

Once methotrexate enters the target cell, it undergoes **polyglutamation**, preventing the movement of MTX out of the cell.

These are used in China to bring luck. Smh

Lucky ~ leucovorin