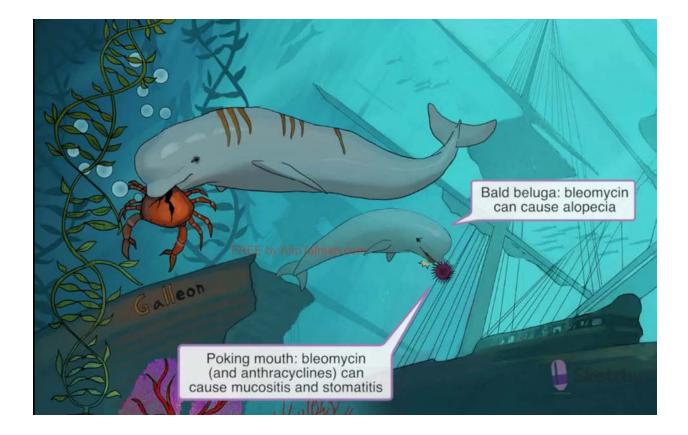

The next scene underwater is all about Antibiotics that are used in antitumor therapy. These include: bleomycin & doxorubicin

# Bleomycin ~ Beluga whale

## Galleon ~

Slides actually mention dermatotoxicity. Hyperpigmentation should remind you of it.