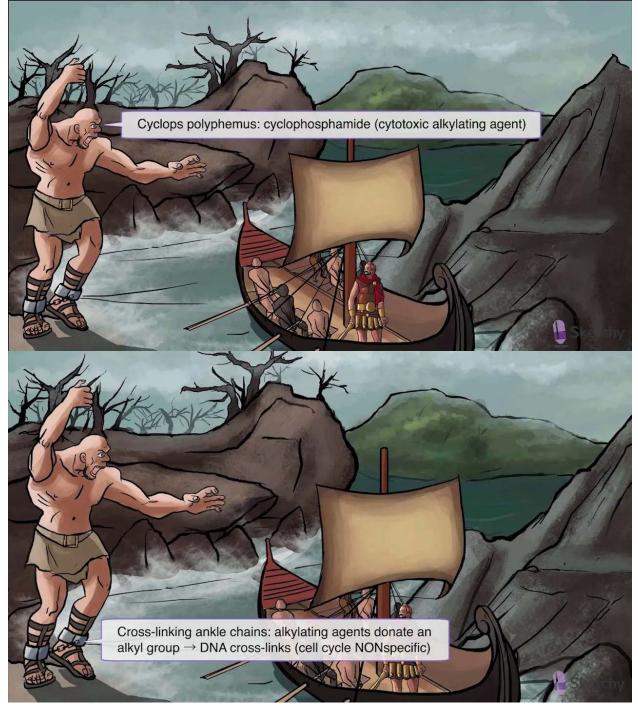

Drugs used in neoplasms.

Keep in mind: there are 4 drugs (5 slides) not mentioned in sketchy. Try to study these with flashcards after finishing this file.

# Cyclophosphamide ~ Cyclops









#### Methotrexate ~ meat sticks







Once methotrexate enters the target cell, it undergoes **polyglutamation**, preventing the movement of MTX out of the cell.







These are used in China to bring luck. Smh

Lucky ~ leucovorin

The next scene underwater is all about Antibiotics that are used in antitumor therapy. These include: bleomycin & doxorubicin



# Bleomycin ~ Beluga whale







## Galleon ~





Slides actually mention dermatotoxicity. Hyperpigmentation should remind you of it.



## Doxorubicin ~ Ruby







#### Taxane ~ Tarazan





Gloves are used in sketchy to remind you of peripheral neuropathy



## Bevacizumab ~ Beverage





Meaning: wound healing impairment



Trastuzumab ~ Tapestry



Her 2 babies => HER2













The previous were side effects more r