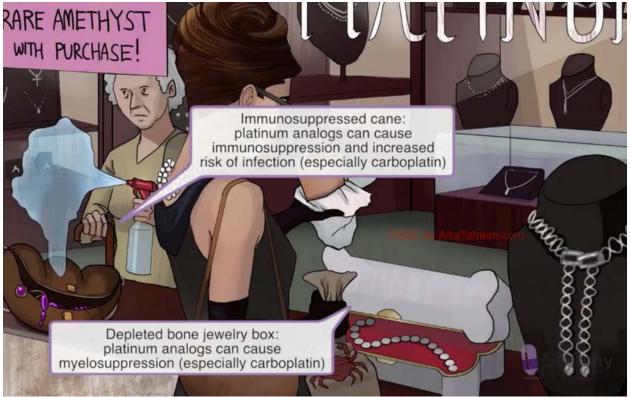

## Bevacizumab ~ Beverage

Meaning: wound healing impairment

Trastuzumab ~ Tapestry

Her 2 babies => HER2

The previous were side effects more related to CISplatin. Important to distinguish cisplatin side effects from CARBOplatin side effects. The following are more related to

### CARBOpaltin side effects: