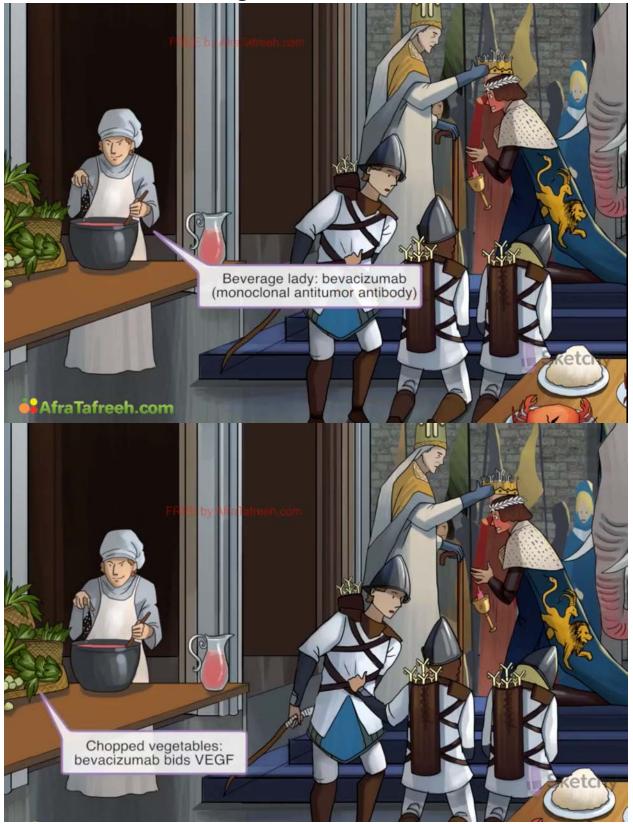

## Bevacizumab ~ Beverage

Meaning: wound healing impairment

Trastuzumab ~ Tapestry

Her 2 babies => HER2

The previous were side effects more related to CISplatin. Important to distinguish cisplatin side effects from CARBOplatin side effects. The following are more related to