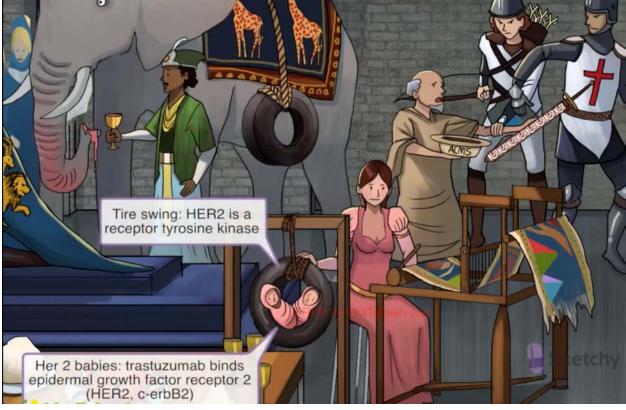

## Bevacizumab ~ Beverage

Meaning: wound healing impairment

Trastuzumab ~ Tapestry

Her 2 babies => HER2

The previous were side effects more related to CISplatin. Important to distinguish cisplatin side effects from CARBOplatin side effects. The following are more related to