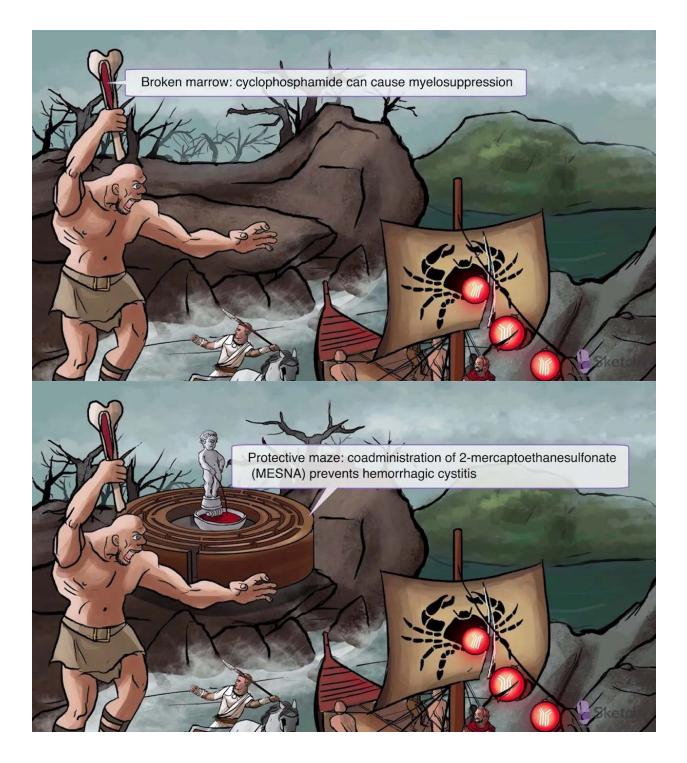

Drugs used in neoplasms.

Keep in mind: there are 4 drugs (5 slides) not mentioned in sketchy. Try to study these with flashcards after finishing this file.

# Cyclophosphamide ~ Cyclops









#### Methotrexate ~ meat sticks







Once methotrexate enters the target cell, it undergoes **polyglutamation**, preventing the movement of MTX out of the cell.







These are used in China to bring luck. Smh

Lucky ~ leucovorin

The next scene underwater is all about Antibiotics that are used in antitumor therapy. These include: bleomycin & doxorubicin



# Bleomycin ~ Beluga whale







## Galleon ~





Slides actually mention dermatotoxicity. Hyperpigmentation should remind you of it.



## Doxorubicin ~ Ruby







#### Taxane ~ Tarazan





Gloves are used in sketchy to remind you of peripheral neuropathy



## Bevacizumab ~ Beverage





Meaning: wound healing impairment



Trastuzumab ~ Tapestry



Her 2 babies => HER2













The previous were side effects more relat