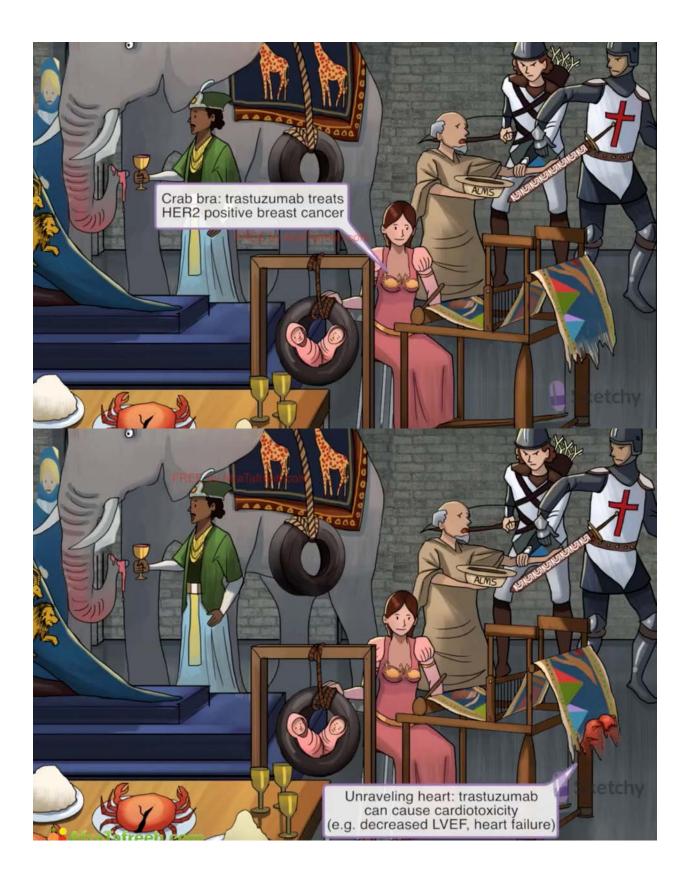

## Bevacizumab ~ Beverage

Meaning: wound healing impairment

Trastuzumab ~ Tapestry

Her 2 babies => HER2

The previous were side effects more related to CISplatin. Important to distinguish cisplatin side effects from CARBOplatin side effects. The following are more related to