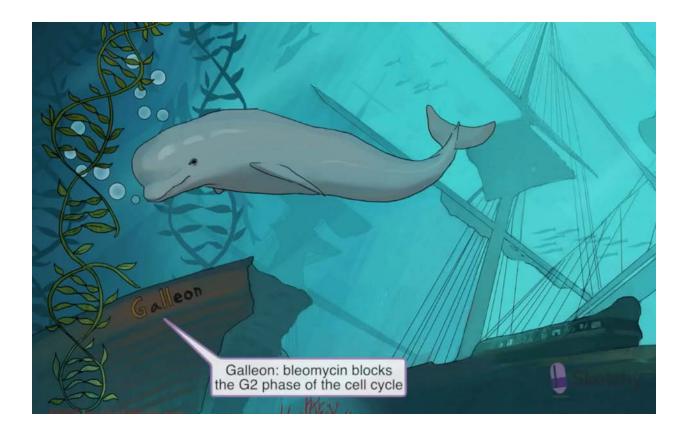

# Bleomycin ~ Beluga whale

## Galleon ~

Slides actually mention dermatotoxicity. Hyperpigmentation should remind you of it.