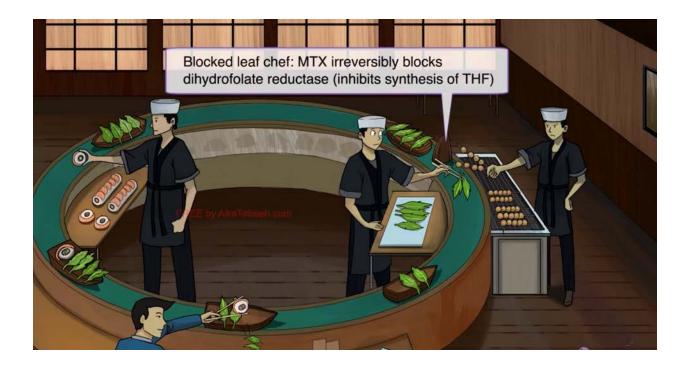

#### Methotrexate ~ meat sticks

Once methotrexate enters the target cell, it undergoes **polyglutamation**, preventing the movement of MTX out of the cell.

These are used in China to bring luck. Smh

Lucky ~ leucovorin