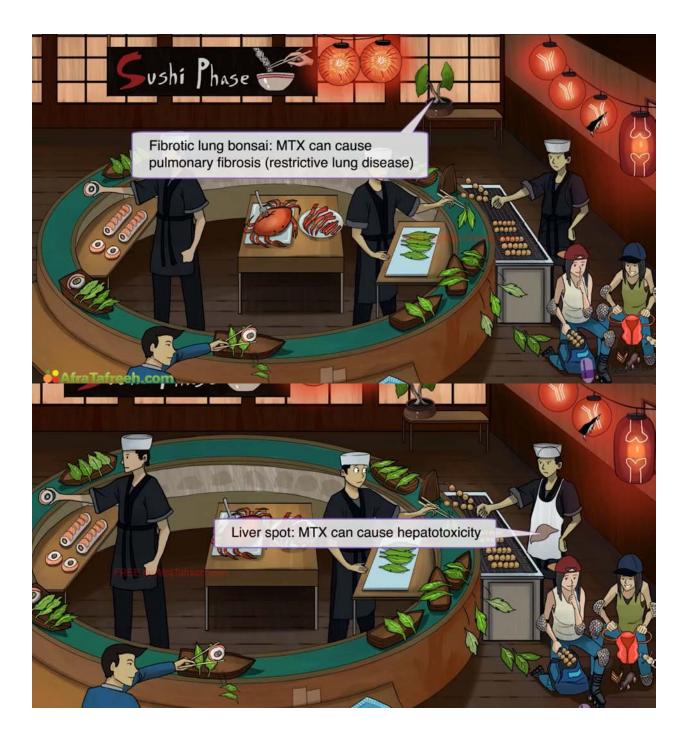

#### Methotrexate ~ meat sticks

Once methotrexate enters the target cell, it undergoes **polyglutamation**, preventing the movement of MTX out of the cell.

These are used in China to bring luck. Smh

Lucky ~ leucovorin