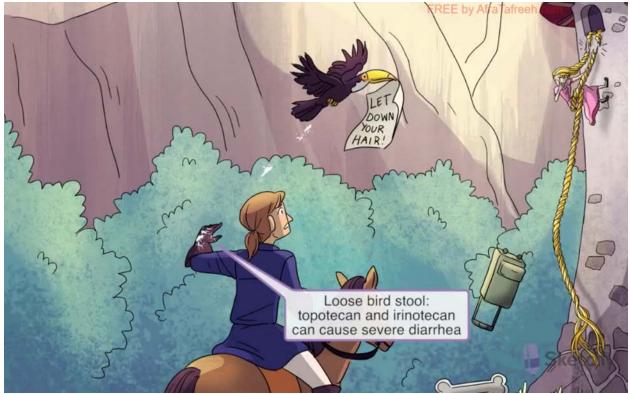

## Etoposide ~ Side of the tower.

Topotecan ~ Toucan bird

Actually the slides mention vomiting not diarrhea, but they are close enough to remind you.

The next step is to do flashcards made by Salma Nofal about his topic. You can find them here: