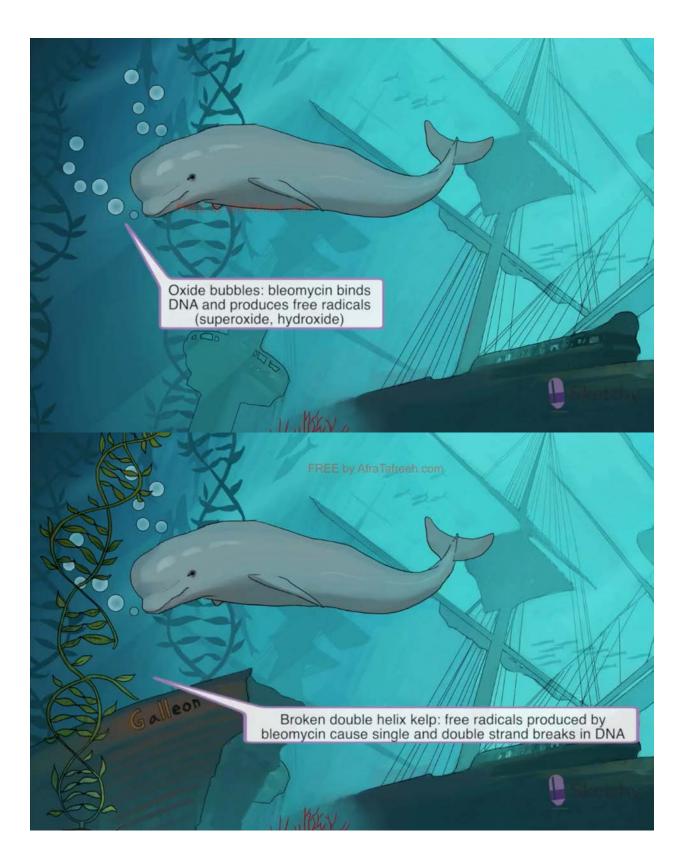

The next scene underwater is all about Antibiotics that are used in antitumor therapy. These include: bleomycin & doxorubicin

# Bleomycin ~ Beluga whale