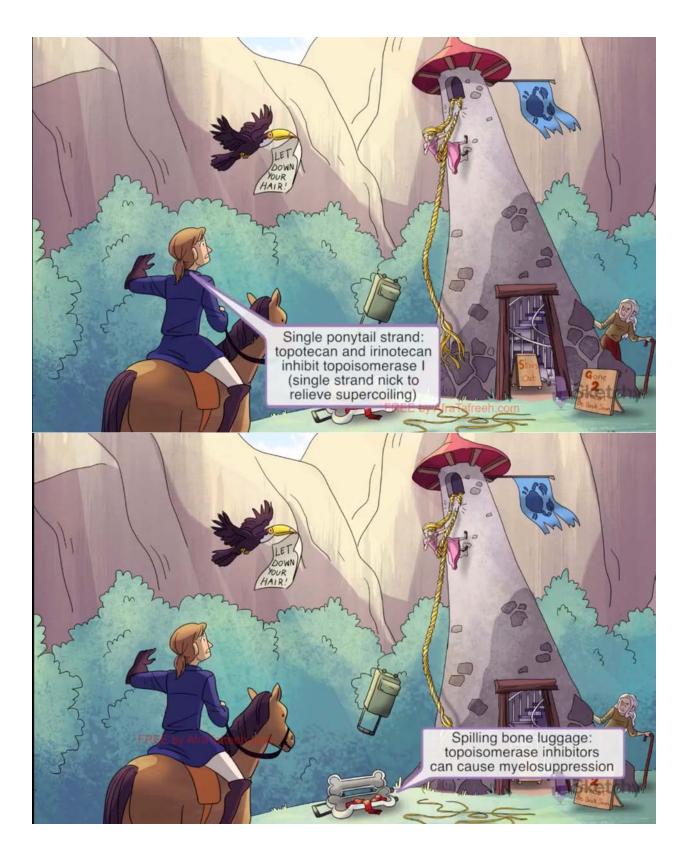

## Etoposide ~ Side of the tower.

Topotecan ~ Toucan bird

Actually the slides mention vomiting not diarrhea, but they are close enough to remind you.

The next step is to do flashcards made by Salma Nofal about his topic. You can find them here: