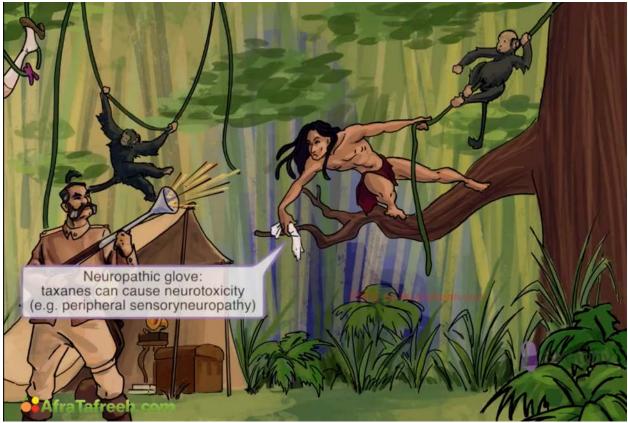

#### Taxane ~ Tarazan

Gloves are used in sketchy to remind you of peripheral neuropathy