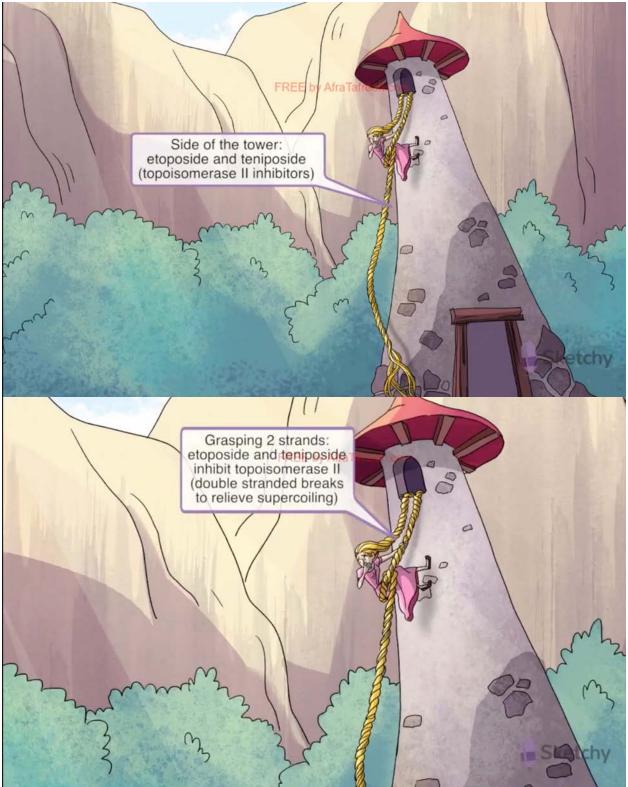

## Etoposide ~ Side of the tower.

Topotecan ~ Toucan bird

Actually the slides mention vomiting not diarrhea, but they are close enough to remind you.

The next step is to do flashcards made by Salma Nofal about his topic. You can find them here: