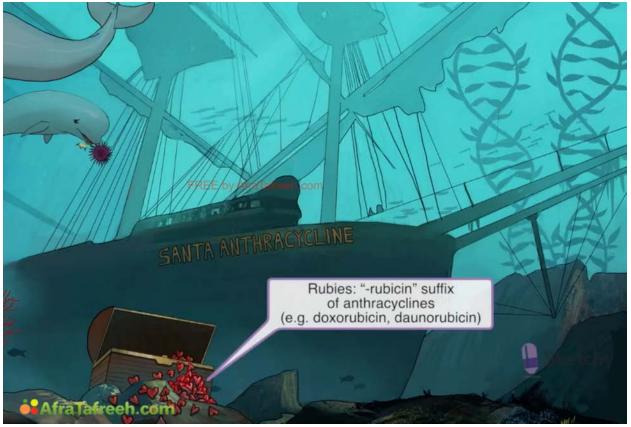

The next scene underwater is all about Antibiotics that are used in antitumor therapy. These include: bleomycin & doxorubicin

## Doxorubicin ~ Ruby