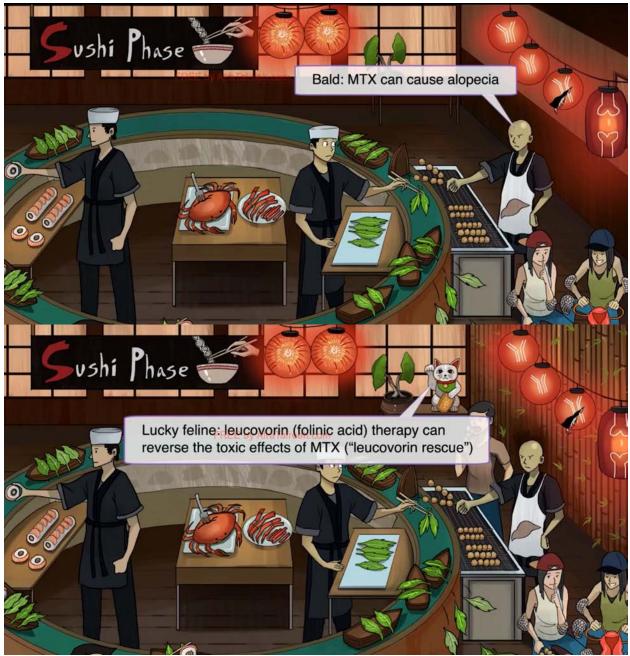

#### Methotrexate ~ meat sticks

Once methotrexate enters the target cell, it undergoes **polyglutamation**, preventing the movement of MTX out of the cell.

These are used in China to bring luck. Smh

Lucky ~ leucovorin