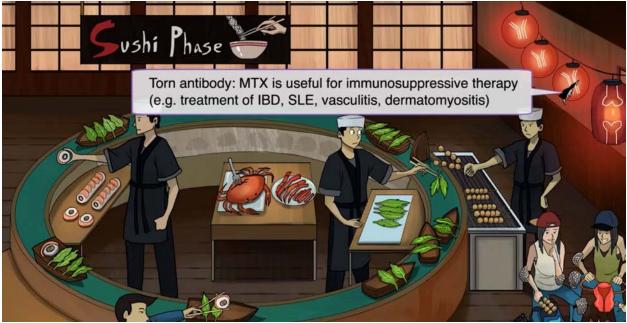

#### Methotrexate ~ meat sticks

Once methotrexate enters the target cell, it undergoes **polyglutamation**, preventing the movement of MTX out of the cell.

These are used in China to bring luck. Smh

Lucky ~ leucovorin