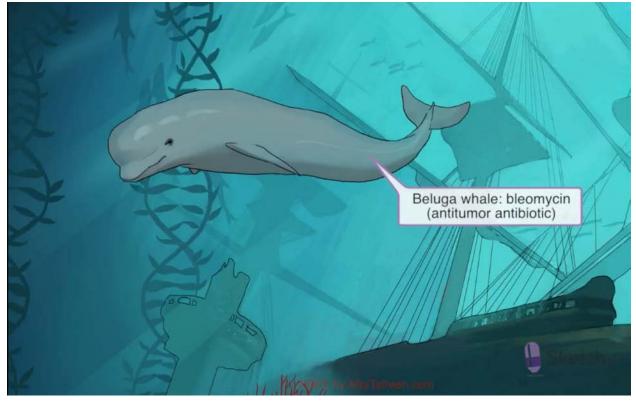

The next scene underwater is all about Antibiotics that are used in antitumor therapy. These include: bleomycin & doxorubicin

# Bleomycin ~ Beluga whale