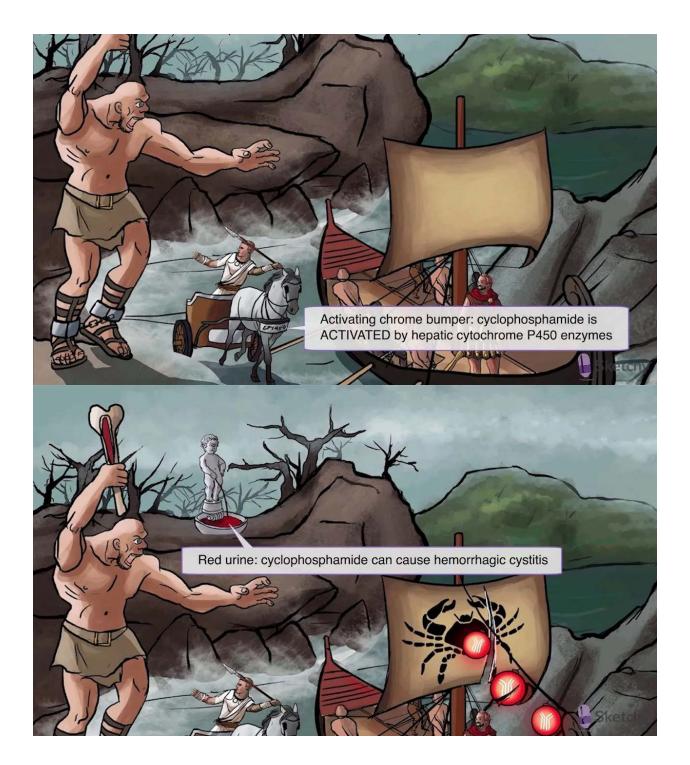

Drugs used in neoplasms.

Keep in mind: there are 4 drugs (5 slides) not mentioned in sketchy. Try to study these with flashcards after finishing this file.

# Cyclophosphamide ~ Cyclops









#### Methotrexate ~ meat sticks







Once methotrexate enters the target cell, it undergoes **polyglutamation**, preventing the movement of MTX out of the cell.







These are used in China to bring luck. Smh

Lucky ~ leucovorin

The next scene underwater is all about Antibiotics that are used in antitumor therapy. These include: bleomycin & doxorubicin



# Bleomycin ~ Beluga whale







## Galleon ~





Slides actually mention dermatotoxicity. Hyperpigmentation should remind you of it.



## Doxorubicin ~ Ruby







#### Taxane ~ Tarazan





Gloves are used in sketchy to remind you of peripheral neuropathy



## Bevacizumab ~ Beverage





Meaning: wound healing impairment



Trastuzumab ~ Tapestry



Her 2 babies => HER2













The previous were side effects more rel