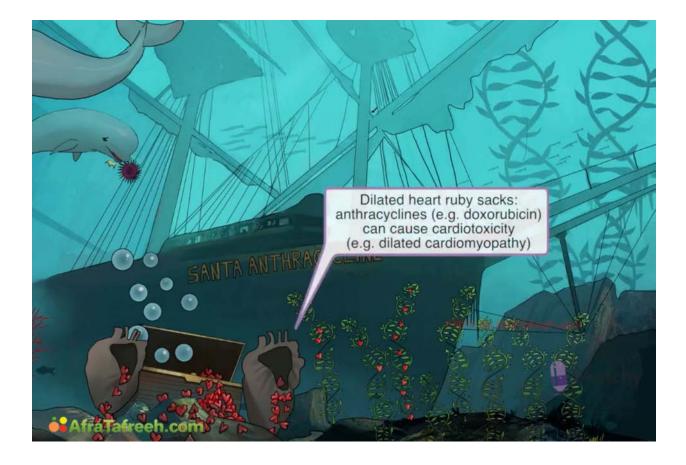

Drugs used in neoplasms.

Keep in mind: there are 4 drugs (5 slides) not mentioned in sketchy. Try to study these with flashcards after finishing this file.

# Cyclophosphamide ~ Cyclops









#### Methotrexate ~ meat sticks







Once methotrexate enters the target cell, it undergoes **polyglutamation**, preventing the movement of MTX out of the cell.







These are used in China to bring luck. Smh

Lucky ~ leucovorin

The next scene underwater is all about Antibiotics that are used in antitumor therapy. These include: bleomycin & doxorubicin



# Bleomycin ~ Beluga whale







## Galleon ~





Slides actually mention dermatotoxicity. Hyperpigmentation should remind you of it.



## Doxorubicin ~ Ruby







#### Taxane ~ Tarazan





Gloves are used in sketchy to remind you of peripheral neuropathy



## Bevacizumab ~ Beverage





Meaning: wound healing impairment



Trastuzumab ~ Tapestry



Her 2 babies => HER2













The previous were side effects more related to CISplatin. Important to distinguish cisplatin side effects from CARBOplatin side effects. The following are more related to

### CARBOpaltin side effects:



## Etoposide ~ Side of the tower.







Topotecan ~ Toucan bird







Actually the slides mention vomiting not diarrhea, but they are close enough to remind you.

The next step is to do flashcards made by Salma Nofal about his topic. You can find them here:

https://quizlet.com/1047412402/ugs-pharma-drugs-usedin-neoplasms-flash-cards/?i=4q7qvl&x=1jqt

### Thanks a