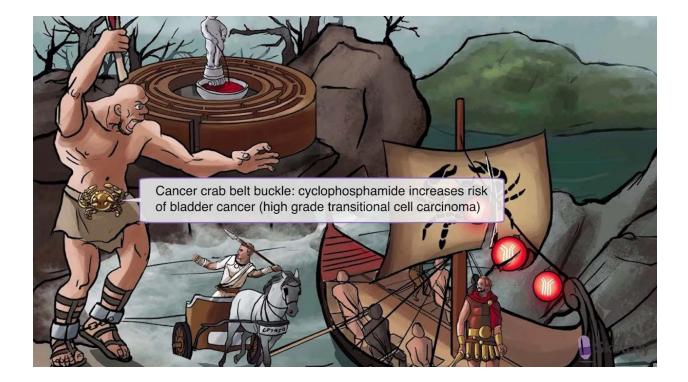

Drugs used in neoplasms.

Keep in mind: there are 4 drugs (5 slides) not mentioned in sketchy. Try to study these with flashcards after finishing this file.

# Cyclophosphamide ~ Cyclops









#### Methotrexate ~ meat sticks







Once methotrexate enters the target cell, it undergoes **polyglutamation**, preventing the movement of MTX out of the cell.







These are used in China to bring luck. Smh

Lucky ~ leucovorin

The next scene underwater is all about Antibiotics that are used in antitumor therapy. These include: bleomycin & doxorubicin



# Bleomycin ~ Beluga whale







## Galleon ~





Slides actually mention dermatotoxicity. Hyperpigmentation should remind you of it.



## Doxorubicin ~ Ruby







#### Taxane ~ Tarazan





Gloves are used in sketchy to remind you of peripheral neuropathy



## Bevacizumab ~ Beverage





Meaning: wound healing impairment



Trastuzumab ~ Tapestry



Her 2 babies => HER2













The previous were side effects more related