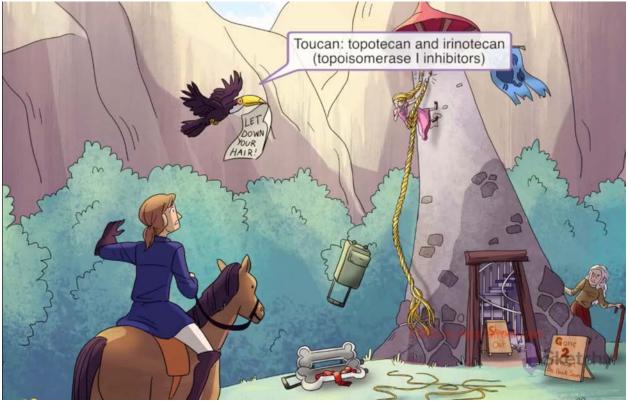

## Etoposide ~ Side of the tower.

Topotecan ~ Toucan bird

Actually the slides mention vomiting not diarrhea, but they are close enough to remind you.

The next step is to do flashcards made by Salma Nofal about his topic. You can find them here: