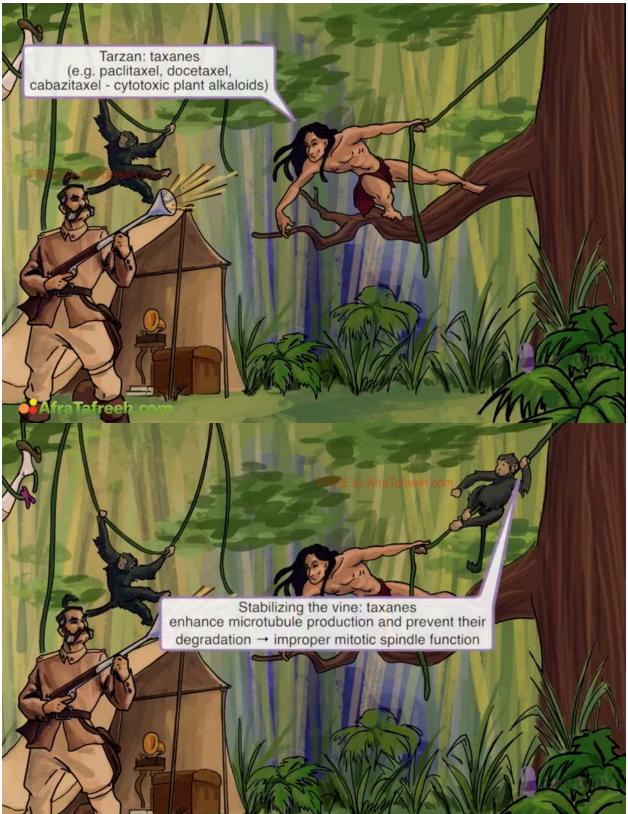

#### Taxane ~ Tarazan

Gloves are used in sketchy to remind you of peripheral neuropathy