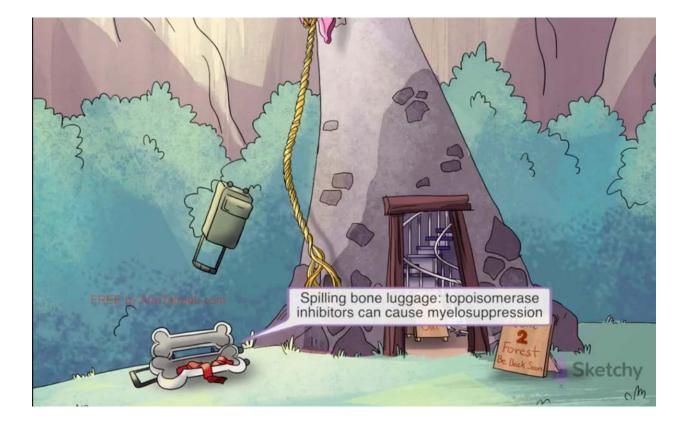

## Etoposide ~ Side of the tower.

Topotecan ~ Toucan bird

Actually the slides mention vomiting not diarrhea, but they are close enough to remind you.

The next step is to do flashcards made by Salma Nofal about his topic. You can find them here: